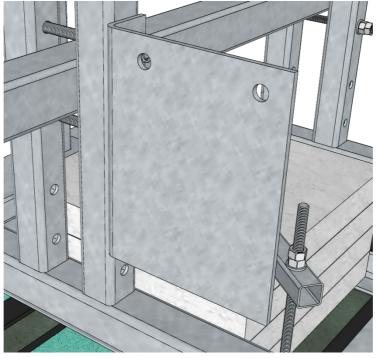

Set tightening HUP30/30/3 over the concrete block and through the installed threaded rods to secure blocks from damaging.

## 4. VERTICAL SUPPORTS

Slide GR120-11-P18 frame with concrete blocks to the center point between two main horizontal beams GR120-10-P01