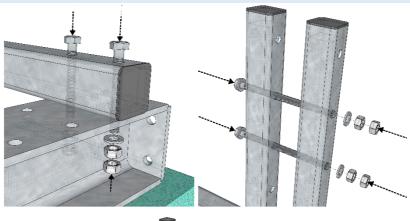

## 5. EQUIPMENT FRAME

Install 2x GR120-13-P30 supports on the prepared beams

Make connection between 2x main beams and 2x GR120-13-P30 supports using M12x40 bolts

Prepare adding antenna support set by installing 4x M12x200 bolts/ 2x per support