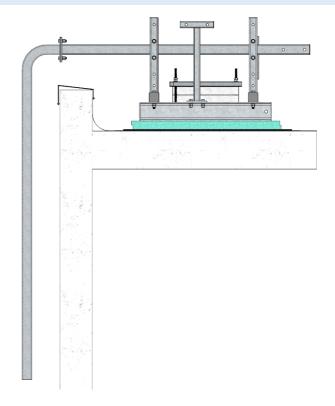

## 4. VERTICAL SUPPORTS

Slide GR120-11-P18 frame with concrete blocks to the center point between two main horizontal beams GR120-10-P01

## 5. EQUIPMENT FRAME

Install 2x GR120-13-P30 supports on the prepared beams

Make connection between 2x main beams and 2x GR120-13-P30 supports using M12x40 bolts

Prepare adding antenna support set by installing 4x M12x200 bolts/ 2x per support

## 6. ANTENNA SUPPORT SET

Connect GR120-13-P34 bended tube with GR120-13-P30 supports using 4x M12x40 bolts

Insert antenna support set through the 2x prepared **GR120-13-P30** supports and make curtain tightening of prepared bolts 4x M12x200