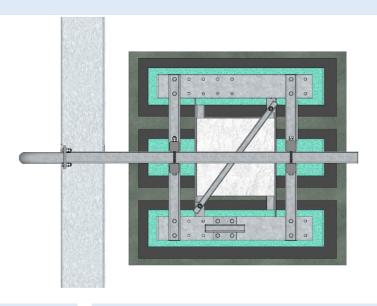

ng HUP30/30/3 over the concrete block and through the installed threaded rods to secure blocks from damaging.





## 4. VERTICAL SUPPORTS

Slide GR120-11-P18 frame with concrete blocks to the center point between two main horizontal beams GR120-10-P01





## 5. EQUIPMENT FRAME

Install 2x GR120-13-P30 supports on the prepared beams



Make connection between 2x main beams and 2x GR120-13-P30 supports using M12x40 bolts

Prepare adding antenna support set by installing 4x M12x200 bolts/ 2x per support







## 6. ANTENNA SUPPORT SET

Connect GR120-13-P34 bended tube with GR120-13-P30 supports using 4x M12x40 bolts



Insert antenna support set through the 2x prepared **GR120-13-P30** supports and make curtain tightening of prepared bolts 4x M12x200





## 7. LAYOUT DRAWING

i Top view



Front view







## 8. RRU SUPPORT GR120-13-P35 - OPTIONAL

install RRU-support **GR120-13-P35** on the side of the GR116-01 support using 4x M12x40

Note: order separately





## 9. RRU SUPPORT GR120-13-P33 - OPTIONAL

Install RRU-support **GR120-13-P33** on the side of the frontal **GR120-13-P30** brackets

Note: order separately