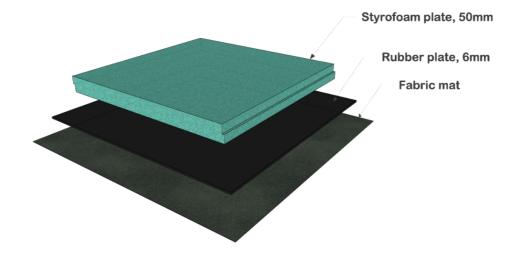

#### 1. PREPARE FLORING

Protect the surface from the damaging using Styrofoam plate, rubber surface and fabric mat below each supporting plate