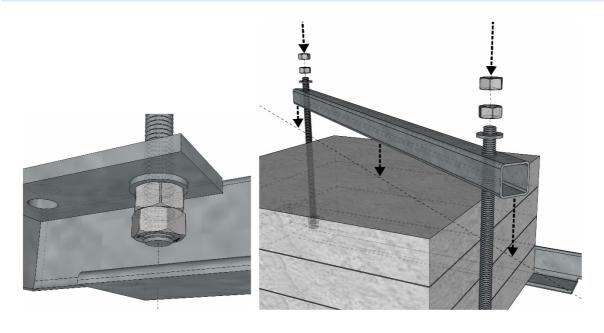

# 3. Kassett for feste av betongbl.; GR120-11-P18

Set 4x concrete blocks 500/250/50mm at center of the base frame

i place two threaded rods diagonally in the required positions (see drawing) and tighten the nuts / counter nuts;

Set tightening HUP30/30/3 over the concrete block and through the installed threaded rods to secure blocks from damaging.