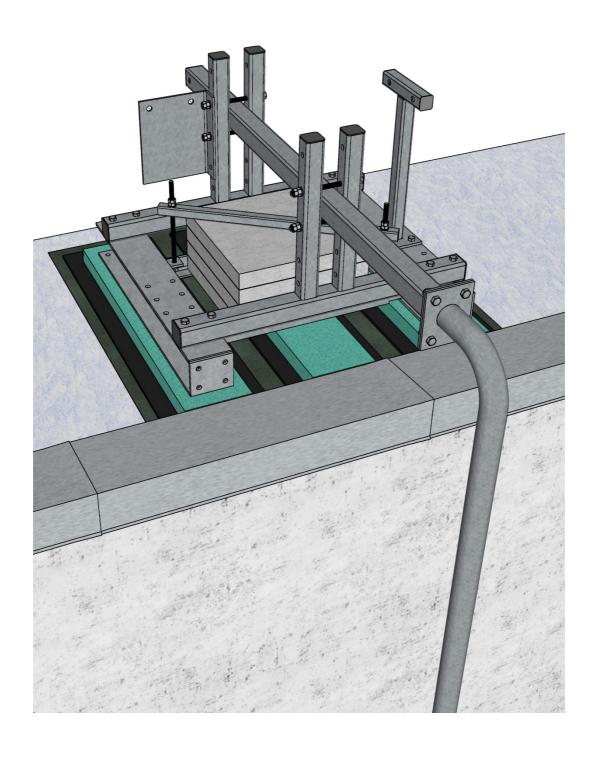

# **GR 116-01**ANTENNEFESTE OVER TAKKANT - 1 STK. ANTENNERØR, BØYD - 0,8M RAMME

# **OVERVIEW**

## 5. EQUIPMENT FRAME

Install 2x GR120-13-P30 supports on the prepared beams

Make connection between 2x main beams and 2x GR120-13-P30 supports using M12x40 bolts

Prepare adding antenna support set by installing 4x M12x200 bolts/ 2x per support

## 6. ANTENNA SUPPORT SET

Connect GR120-13-P34 bended tube with GR120-13-P30 supports using 4x M12x40 bolts

Insert antenna support set through the 2x prepared **GR120-13-P30** supports and make curtain tightening of prepared bolts 4x M12x200