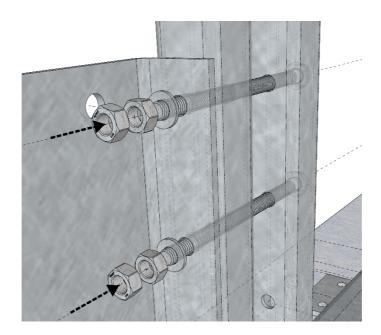

# 3. Kassett for feste av betongbl.; GR120-11-P18

Set 4x concrete blocks 500/250/50mm at center of the base frame

i place two threaded rods diagonally in the required positions (see drawing) and tighten the nuts / counter nuts;

Set tightening HUP30/30/3 over the concrete block and through the installed threaded rods to secure blocks from damaging.