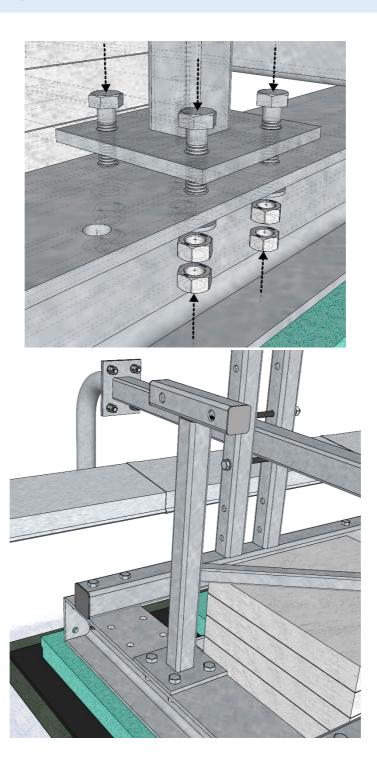

## 5. EQUIPMENT FRAME

Install 2x GR120-13-P30 supports on the prepared beams

Make connection between 2x main beams and 2x GR120-13-P30 supports using M12x40 bolts

Prepare adding antenna support set by installing 4x M12x200 bolts/ 2x per support

## 6. ANTENNA SUPPORT SET

Connect GR120-13-P34 bended tube with GR120-13-P30 supports using 4x M12x40 bolts

Insert antenna support set through the 2x prepared **GR120-13-P30** supports and make curtain tightening of prepared bolts 4x M12x200