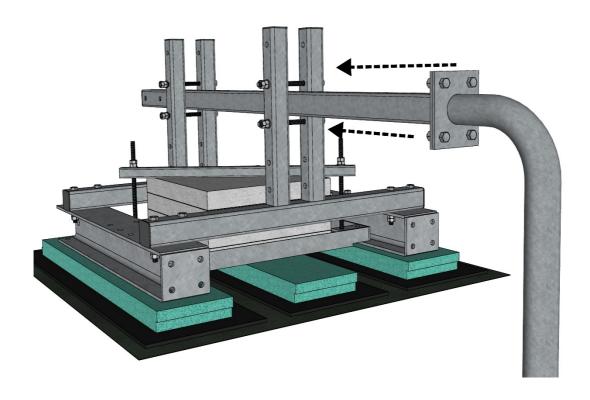

## 5. EQUIPMENT FRAME

Install 2x GR120-13-P30 supports on the prepared beams

Make connection between 2x main beams and 2x GR120-13-P30 supports using M12x40 bolts

Prepare adding antenna support set by installing 4x M12x200 bolts/ 2x per support

## 6. ANTENNA SUPPORT SET

Connect GR120-13-P34 bended tube with GR120-13-P30 supports using 4x M12x40 bolts

Insert antenna support set through the 2x prepared **GR120-13-P30** supports and make curtain tightening of prepared bolts 4x M12x200