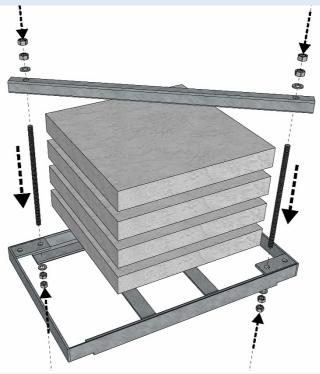

# 3. Kassett for feste av betongbl.; GR120-11-P18

Set 4x concrete blocks 500/250/50mm at center of the base frame

i place two threaded rods diagonally in the required positions (see drawing) and tighten the nuts / counter nuts;

Set tightening HUP30/30/3 over the concrete block and through the installed threaded rods to secure blocks from damaging.