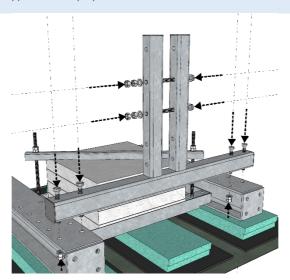

## 5. EQUIPMENT FRAME

Install 2x GR120-13-P30 supports on the prepared beams

Make connection between 2x main beams and 2x GR120-13-P30 supports using M12x40 bolts

Prepare adding antenna support set by installing 4x M12x200 bolts/ 2x per support

## 6. ANTENNA SUPPORT SET

Connect GR120-13-P34 bended tube with GR120-13-P30 supports using 4x M12x40 bolts

Insert antenna support set through the 2x prepared **GR120-13-P30** supports and make curtain tightening of prepared bolts 4x M12x200