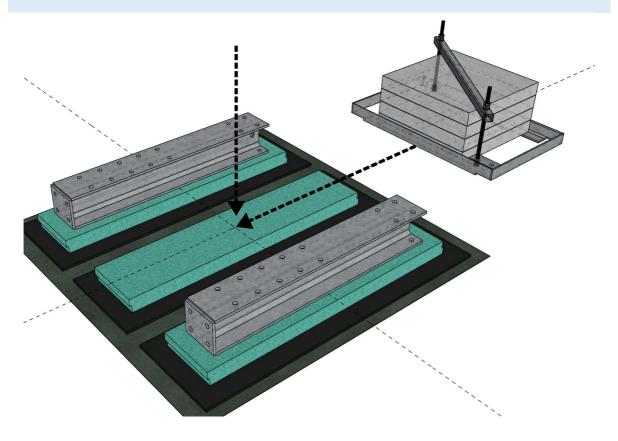

#### 1. PREPARE FLORING

Protect the surface from the damaging using Styrofoam plate, rubber surface and fabric mat below each supporting plate

#### 2. SUPPORTING HORIZONTAL BEAM

Install 2x horizontal beam **GR120-10-P01** on the prepared floor pads Set two beams at a distance of 730mm (Axial distance)

Recommended to cut 3x Styrofoam pads to dimensions 905/190/50mm

## 4. VERTICAL SUPPORTS

Slide GR120-11-P18 frame with concrete blocks to the center point between two main horizontal beams GR120-10-P01