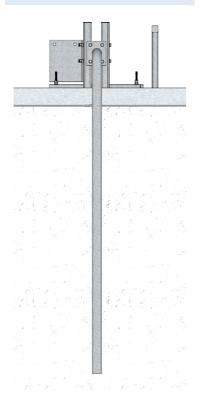

# **GR 116-01**ANTENNEFESTE OVER TAKKANT - 1 STK. ANTENNERØR, BØYD - 0,8M RAMME

## 7. LAYOUT DRAWING

i Top view

Front view