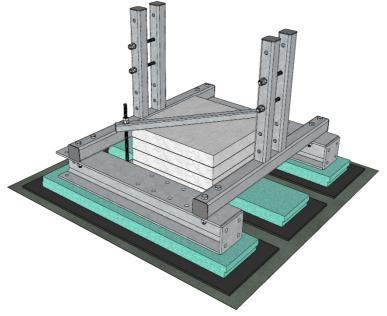

#### 1. PREPARE FLORING

Protect the surface from the damaging using Styrofoam plate, rubber surface and fabric mat below each supporting plate

#### 2. SUPPORTING HORIZONTAL BEAM

Install 2x horizontal beam **GR120-10-P01** on the prepared floor pads Set two beams at a distance of 730mm (Axial distance)

Recommended to cut 3x Styrofoam pads to dimensions 905/190/50mm

# 3. Kassett for feste av betongbl.; GR120-11-P18

Set 4x concrete blocks 500/250/50mm at center of the base frame

i place two threaded rods diagonally in the required positions (see drawing) and tighten the nuts / counter nuts;

Set tightening HUP30/30/3 over the concrete block and through the installed threaded rods to secure blocks from damaging.

## 4. VERTICAL SUPPORTS

Slide GR120-11-P18 frame with concrete blocks to the center point between two main horizontal beams GR120-10-P01