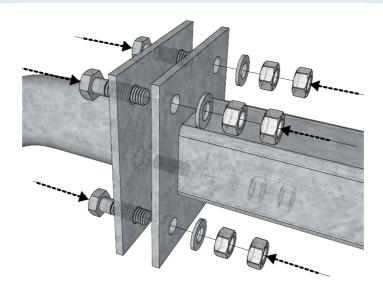

## 5. EQUIPMENT FRAME

Install 2x GR120-13-P30 supports on the prepared beams

Make connection between 2x main beams and 2x GR120-13-P30 supports using M12x40 bolts

Prepare adding antenna support set by installing 4x M12x200 bolts/ 2x per support

## 6. ANTENNA SUPPORT SET

Connect GR120-13-P34 bended tube with GR120-13-P30 supports using 4x M12x40 bolts

Insert antenna support set through the 2x prepared **GR120-13-P30** supports and make curtain tightening of prepared bolts 4x M12x200