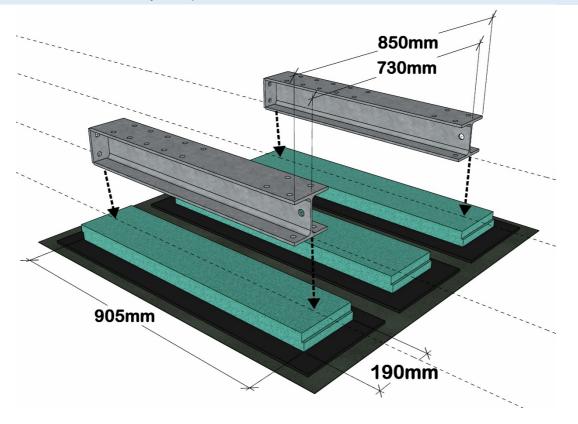

#### 2. SUPPORTING HORIZONTAL BEAM

Install 2x horizontal beam **GR120-10-P01** on the prepared floor pads Set two beams at a distance of 730mm (Axial distance)

Recommended to cut 3x Styrofoam pads to dimensions 905/190/50mm