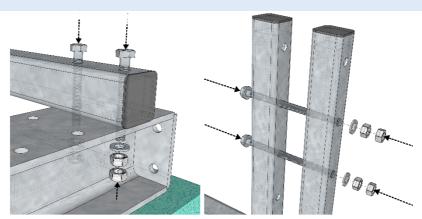

### 5. EQUIPMENT FRAME

Install 2x GR120-13-P30 supports on the prepared beams

Make connection between 2x main beams and 2x GR120-13-P30 supports using M12x40 bolts

Prepare adding antenna support set by installing 4x M12x200 bolts/ 2x per support

### 6. ANTENNA SUPPORT SET

Connect D72/2.0 tube with GR120-13-P31 supports using U-bolts

Insert antenna support set through the 2x prepared **GR120-13-P30** supports and make curtain tightening of prepared bolts 4x M12x200