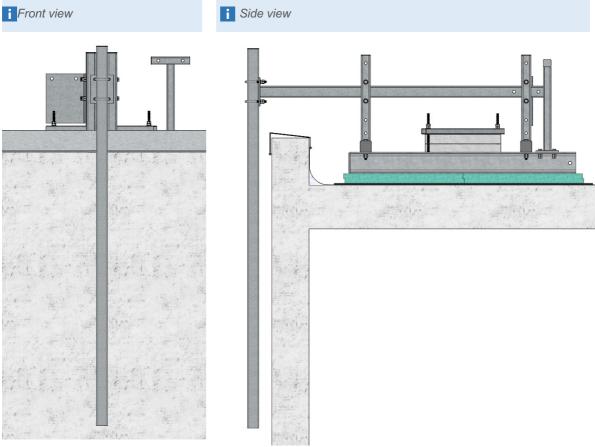

ounter nuts;

Set tightening HUP30/30/3 over the concrete block and through the installed threaded rods to secure blocks from damaging.





### 4. VERTICAL SUPPORTS

Slide GR120-11-P18 frame with concrete blocks to the center point between two main horizontal beams GR120-10-P02





### 5. EQUIPMENT FRAME

Install 2x GR120-13-P30 supports on the prepared beams



Make connection between 2x main beams and 2x GR120-13-P30 supports using M12x40 bolts

Prepare adding antenna support set by installing 4x M12x200 bolts/ 2x per support







### 6. ANTENNA SUPPORT SET

Connect D72/2.0 tube with GR120-13-P31 supports using U-bolts



Insert antenna support set through the 2x prepared **GR120-13-P30** supports and make curtain tightening of prepared bolts 4x M12x200





# 7. LAYOUT DRAWING









### 8. RRU SUPPORT GR120-13-P35 - OPTIONAL

Install RRU-support **GR120-13-P35** on the side of the **GR116-04** support using 4x M12x40

Note: order separately







### 9. RRU SUPPORT GR120-13-P33 - OPTIONAL

Install RRU-support **GR120-13-P33** on the side of the frontal **GR120-13-P30** brackets

Note: order separately