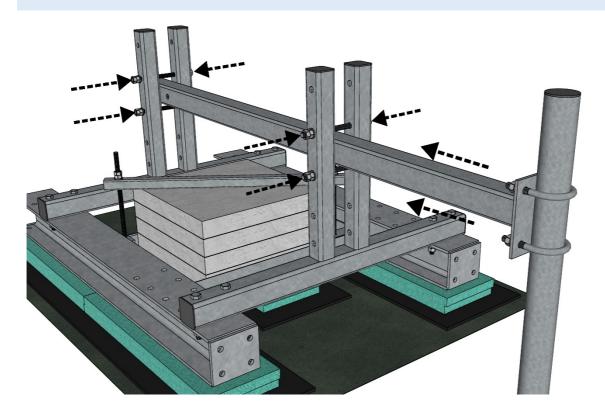

### 5. EQUIPMENT FRAME

Install 2x GR120-13-P30 supports on the prepared beams

Make connection between 2x main beams and 2x GR120-13-P30 supports using M12x40 bolts

Prepare adding antenna support set by installing 4x M12x200 bolts/ 2x per support

### 6. ANTENNA SUPPORT SET

Connect D72/2.0 tube with GR120-13-P31 supports using U-bolts

Insert antenna support set through the 2x prepared **GR120-13-P30** supports and make curtain tightening of prepared bolts 4x M12x200