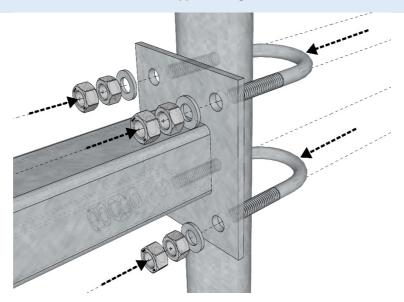

### 6. ANTENNA SUPPORT SET

Connect D72/2.0 tube with GR120-13-P31 supports using U-bolts

Insert antenna support set through the 2x prepared **GR120-13-P30** supports and make curtain tightening of prepared bolts 4x M12x200