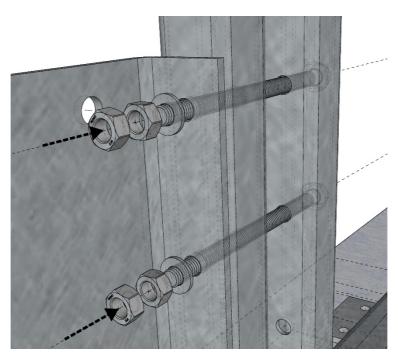

### 5. EQUIPMENT FRAME

Install 2x GR120-13-P30 supports on the prepared beams

Make connection between 2x main beams and 2x GR120-13-P30 supports using M12x40 bolts

Prepare adding antenna support set by installing 4x M12x200 bolts/ 2x per support