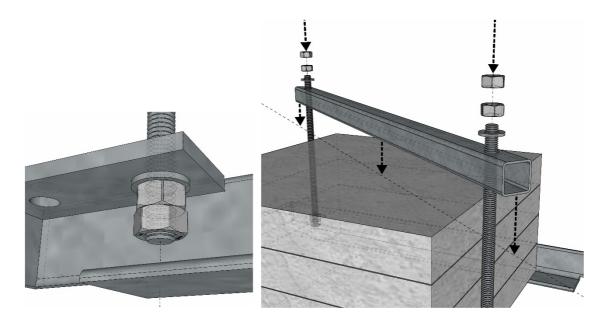

# 3. Kassett for feste av betongbl.; GR120-11-P18

Set 4x concrete blocks 500/250/50mm at center of the base frame

i place two threaded rods diagonally in the required positions (see drawing) and tighten the nuts / counter nuts;

Set tightening HUP30/30/3 over the concrete block and through the installed threaded rods to secure blocks from damaging.