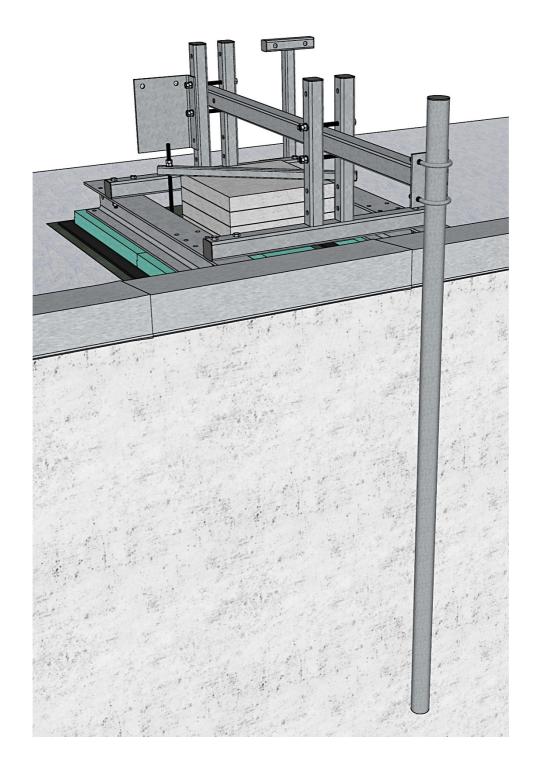

# **GR 116-04**ANTENNEFESTE OVER TAKKANT - 2 STK. ANTENNERØR, RETTE - 1,2M RAMME

### 4. VERTICAL SUPPORTS

Slide GR120-11-P18 frame with concrete blocks to the center point between two main horizontal beams GR120-10-P02

### 5. EQUIPMENT FRAME

Install 2x GR120-13-P30 supports on the prepared beams

Make connection between 2x main beams and 2x GR120-13-P30 supports using M12x40 bolts

Prepare adding antenna support set by installing 4x M12x200 bolts/ 2x per support

### 6. ANTENNA SUPPORT SET

Connect D72/2.0 tube with GR120-13-P31 supports using U-bolts

Insert antenna support set through the 2x prepared **GR120-13-P30** supports and make curtain tightening of prepared bolts 4x M12x200