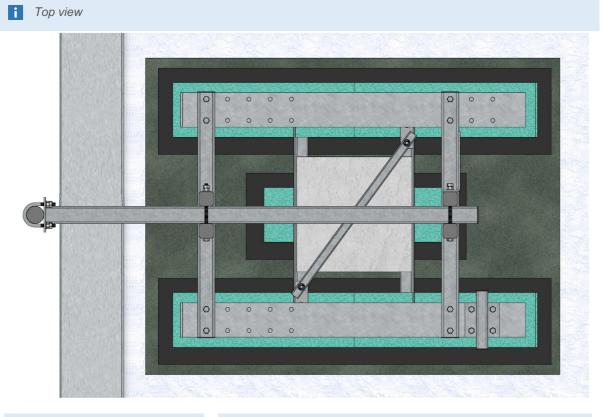

counter nuts;

Set tightening HUP30/30/3 over the concrete block and through the installed threaded rods to secure blocks from damaging.





### 4. VERTICAL SUPPORTS

Slide GR120-11-P18 frame with concrete blocks to the center point between two main horizontal beams GR120-10-P02





### 5. EQUIPMENT FRAME

Install 2x GR120-13-P30 supports on the prepared beams



Make connection between 2x main beams and 2x GR120-13-P30 supports using M12x40 bolts

Prepare adding antenna support set by installing 4x M12x200 bolts/ 2x per support







### 6. ANTENNA SUPPORT SET

Connect D72/2.0 tube with GR120-13-P31 supports using U-bolts



Insert antenna support set through the 2x prepared **GR120-13-P30** supports and make curtain tightening of prepared bolts 4x M12x200





# 7. LAYOUT DRAWING









### 8. RRU SUPPORT GR120-13-P35 - OPTIONAL

Install RRU-support **GR120-13-P35** on the side of the **GR116-04** support using 4x M12x40

Note: order separately







### 9. RRU SUPPORT GR120-13-P33 - OPTIONAL

Install RRU-support **GR120-13-P33** on the side of the frontal **GR120-13-P30** brackets

Note: order separately