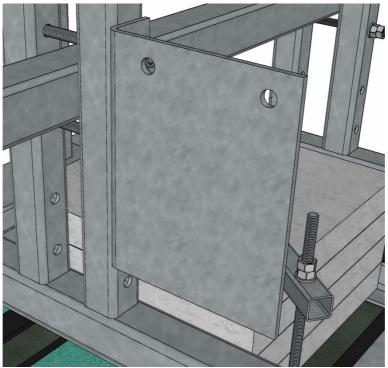

# 3. Kassett for feste av betongbl.; GR120-11-P18

Set 4x concrete blocks 500/250/50mm at center of the base frame

i place two threaded rods diagonally in the required positions (see drawing) and tighten the nuts / counter nuts;

Set tightening HUP30/30/3 over the concrete block and through the installed threaded rods to secure blocks from damaging.