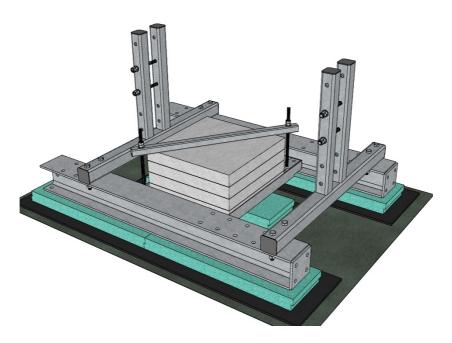

### 1. PREPARE FLORING

Protect the surface from the damaging using Styrofoam plate, rubber surface and fabric mat below each supporting plate

## 2. SUPPORTING HORIZONTAL BEAM

Install 2x horizontal beam GR120-10-P02 on the prepared floor pads Set two beams at a distance of 730mm (Axial distance)

Recommended to cut 5x Styrofoam pads to dimensions 650/190/50mm

# 3. Kassett for feste av betongbl.; GR120-11-P18

Set 4x concrete blocks 500/250/50mm at center of the base frame

i place two threaded rods diagonally in the required positions (see drawing) and tighten the nuts / counter nuts;

Set tightening HUP30/30/3 over the concrete block and through the installed threaded rods to secure blocks from damaging.

### 4. VERTICAL SUPPORTS

Slide GR120-11-P18 frame with concrete blocks to the center point between two main horizontal beams GR120-10-P02

### 5. EQUIPMENT FRAME

Install 2x GR120-13-P30 supports on the prepared beams

Make connection between 2x main beams and 2x GR120-13-P30 supports using M12x40 bolts

Prepare adding antenna support set by installing 4x M12x200 bolts/ 2x per support