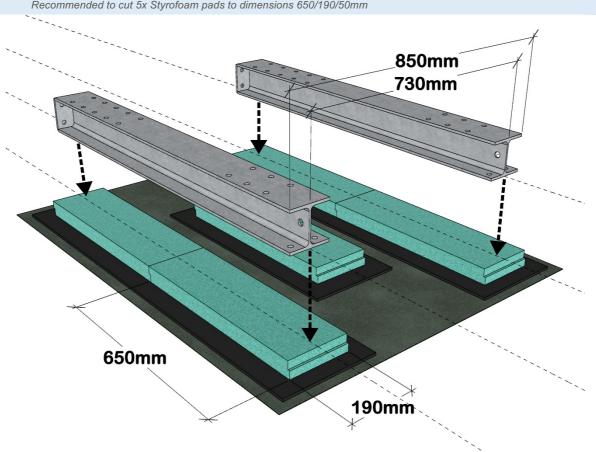

## 2. SUPPORTING HORIZONTAL BEAM

Install 2x horizontal beam GR120-10-P02 on the prepared floor pads Set two beams at a distance of 730mm (Axial distance)

Recommended to cut 5x Styrofoam pads to dimensions 650/190/50mm