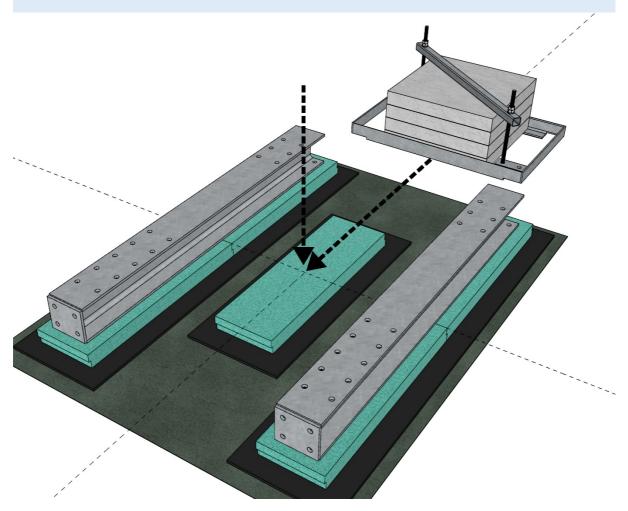

### 1. PREPARE FLORING

Protect the surface from the damaging using Styrofoam plate, rubber surface and fabric mat below each supporting plate

## 2. SUPPORTING HORIZONTAL BEAM

Install 2x horizontal beam GR120-10-P02 on the prepared floor pads Set two beams at a distance of 730mm (Axial distance)

Recommended to cut 5x Styrofoam pads to dimensions 650/190/50mm

# 3. Kassett for feste av betongbl.; GR120-11-P18

Set 4x concrete blocks 500/250/50mm at center of the base frame

i place two threaded rods diagonally in the required positions (see drawing) and tighten the nuts / counter nuts;

### 4. VERTICAL SUPPORTS

Slide GR120-11-P18 frame with concrete blocks to the center point between two main horizontal beams GR120-10-P02