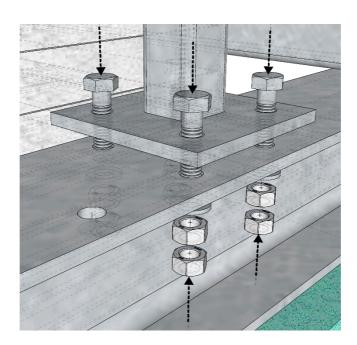

# 3. Kassett for feste av betongbl.; GR120-11-P18

Set 4x concrete blocks 500/250/50mm at center of the base frame

i place two threaded rods diagonally in the required positions (see drawing) and tighten the nuts / counter nuts;

Set tightening HUP30/30/3 over the concrete block and through the installed threaded rods to secure blocks from damaging.

### 4. VERTICAL SUPPORTS

Slide GR120-11-P18 frame with concrete blocks to the center point between two main horizontal beams GR120-10-P02