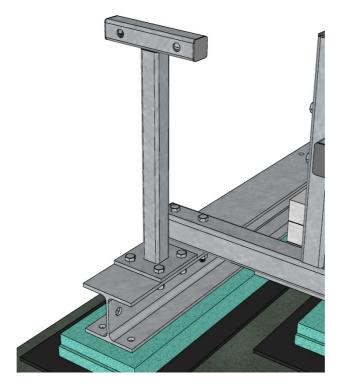

### 5. EQUIPMENT FRAME

Install 2x GR120-13-P30 supports on the prepared beams

Make connection between 2x main beams and 2x GR120-13-P30 supports using M12x40 bolts

Prepare adding antenna support set by installing 4x M12x200 bolts/ 2x per support

### 6. ANTENNA SUPPORT SET

Connect D72/2.0 tube with GR120-13-P31 supports using U-bolts

Insert antenna support set through the 2x prepared **GR120-13-P30** supports and make curtain tightening of prepared bolts 4x M12x200