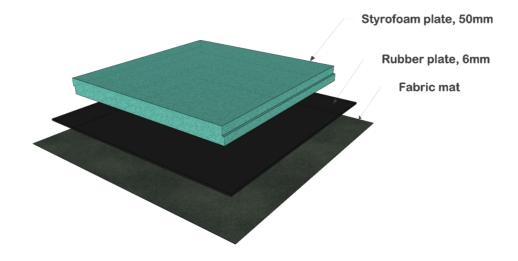

### 1. PREPARE FLORING

Protect the surface from the damaging using Styrofoam plate, rubber surface and fabric mat below each supporting plate