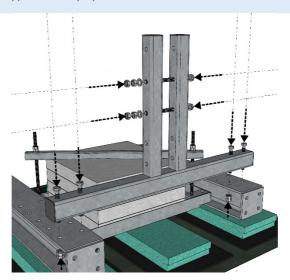

### 5. EQUIPMENT FRAME

Install 2x GR120-13-P30 supports on the prepared beams

Make connection between 2x main beams and 2x GR120-13-P30 supports using M12x40 bolts

Prepare adding antenna support set by installing 4x M12x200 bolts/ 2x per support