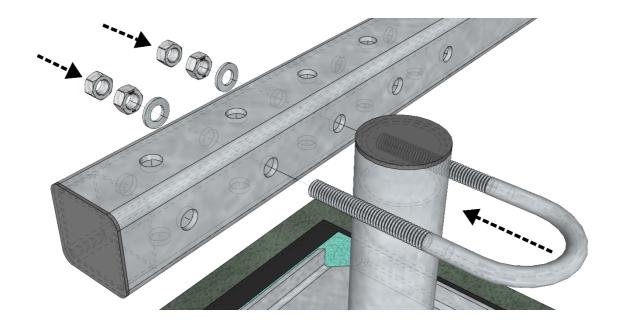

## 4. Lastfordelende plate m. Ø60 rør - L=600mm; GR120-11-P19

Place the central tube to the vertical position on the base frame; Cut excess part of the tube after installation;

## 5. VERTICAL SUPPORTS

Install 2x GR120-11-P19 vertical supports with mounting plate to horizontal beams GR120-04-P15 (Exact position will be determined during installation)

Supporting pipes needs to be cut and level with top of the horizontal supporting beam