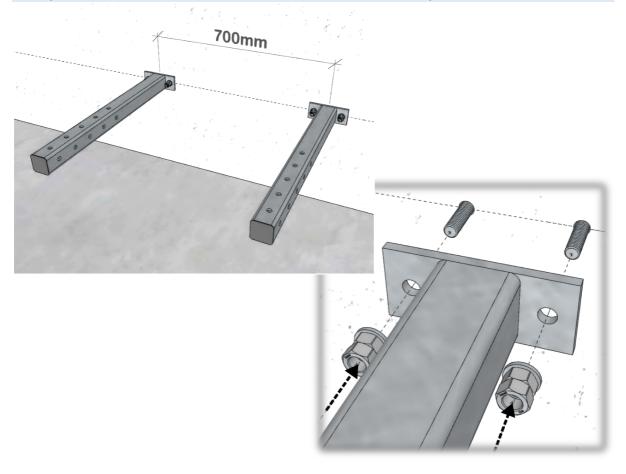

## 3. SUPPORTING HORIZONTAL BEAM

Install 2x horizontal beam **GR120-04-P15** on the prepared chemical anchors on the wall; (Recommended: Distance between two beams is 700mm for Platform GR129-01)