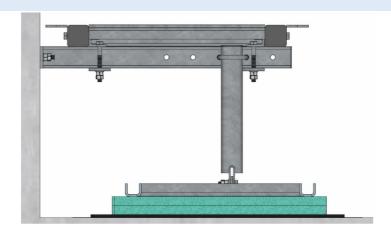

## 3. SUPPORTING HORIZONTAL BEAM

Install 2x horizontal beam **GR120-04-P15** on the prepared chemical anchors on the wall; (Recommended: Distance between two beams is 700mm for Platform GR129-01)

## 4. Lastfordelende plate m. Ø60 rør - L=600mm; GR120-11-P19

Place the central tube to the vertical position on the base frame; Cut excess part of the tube after installation;

## 5. VERTICAL SUPPORTS

Install 2x GR120-11-P19 vertical supports with mounting plate to horizontal beams GR120-04-P15 (Exact position will be determined during installation)

Supporting pipes needs to be cut and level with top of the horizontal supporting beam