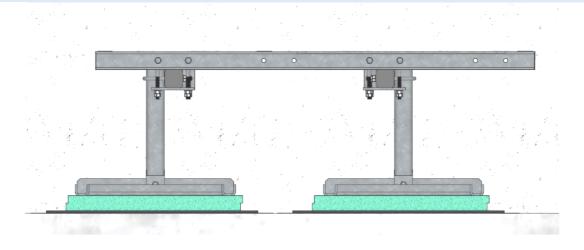

for Platform GR129-01)





## 4. Lastfordelende plate m. Ø60 rør - L=600mm; GR120-11-P19

Place the central tube to the vertical position on the base frame; Cut excess part of the tube after installation;





## 5. VERTICAL SUPPORTS

Install 2x GR120-11-P19 vertical supports with mounting plate to horizontal beams GR120-04-P15 (Exact position will be determined during installation)

Supporting pipes needs to be cut and level with top of the horizontal supporting beam







## 6. EQUIPMENT FRAME

Prepare frame **GR120-12-P26** by adding 4x fixing brackets **GR120-04-P60** using 8x M12x100 bolts (Distance between fixing brackets should follow distance between horizontal beams – 700mm)





set the frame for equipment(pos25) over beams







## 7. LAYOUT DRAWING

Top view



Front view



Side view





## 8. RRU SUPPORT - OPTIONAL

Install RRU-support **GR120-13-P35** on the side of the GR129-01 steel platform using 4x M12x100

Note: order separately