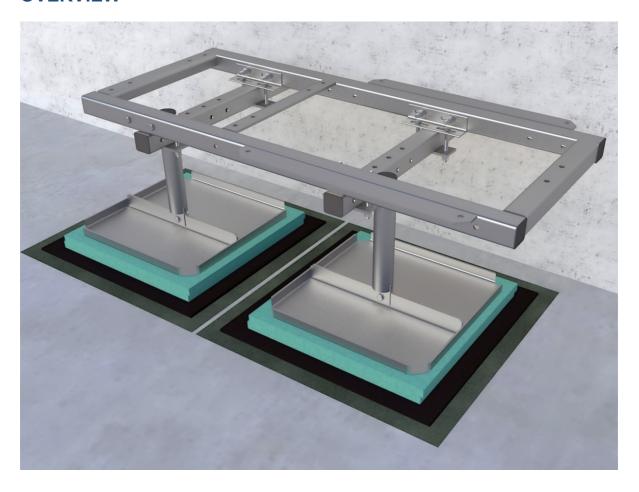

# GR 129-01 RAMME FOR 2STK RU/LR 1,44M

## **OVERVIEW**





## 1. PREPARING FOR THE INSTALLATION

- i
- 1. Drill hole to specified diameter and depth
- 2. Blow out the dust and clean dust and debris using brushing
- 3. Inject adequate MULTICOMPOUND/ Order from our web-shop: "Pluggmasse/Pluggmasse MSC" (if the type of the wall requires, use appropriate anchors/ Order from our web-shop: "SIHYLSTER")
- 4. Insert threaded rod and cut excess part of the stud





## 2. PREPARE FLORING

Protect the surface from the damaging using Styrofoam plate, rubber surface and fabric mat below each supporting plate



## 3. SUPPORTING HORIZONTAL BEAM

Install 2x horizontal beam **GR120-04-P15** on the prepared chemical anchors on the wall; (Recommended: Distance between two beams is 700mm for Platform GR129-01)





## 4. Lastfordelende plate m. Ø60 rør - L=600m