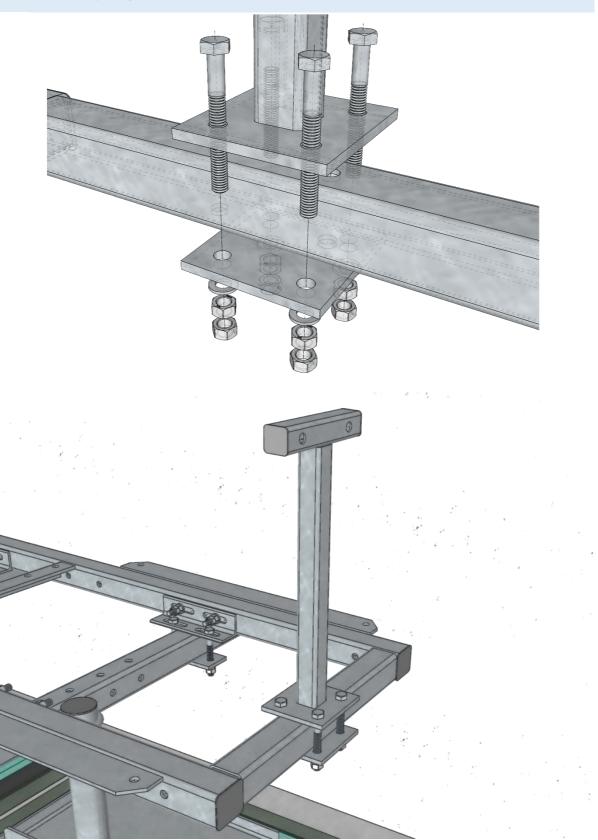

## 5. VERTICAL SUPPORTS

Install 2x GR120-11-P19 vertical supports with mounting plate to horizontal beams GR120-04-P15 (Exact position will be determined during installation)

Supporting pipes needs to be cut and level with top of the horizontal supporting beam

## 6. EQUIPMENT FRAME

Prepare frame **GR120-12-P26** by adding 4x fixing brackets **GR120-04-P60** using 8x M12x100 bolts (Distance between fixing brackets should follow distance between horizontal beams – 700mm)

set the frame for equipment(pos25) over beams