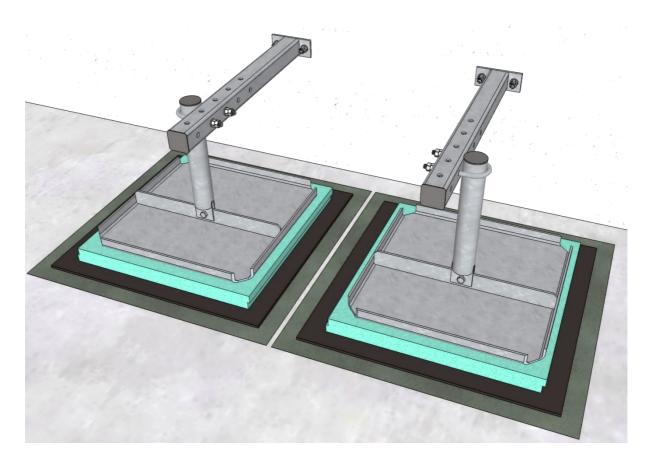

## 2. PREPARE FLORING

Protect the surface from the damaging using Styrofoam plate, rubber surface and fabric mat below each supporting plate

## 3. SUPPORTING HORIZONTAL BEAM

Install 2x horizontal beam **GR120-04-P15** on the prepared chemical anchors on the wall; (Recommended: Distance between two beams is 700mm for Platform GR129-01)