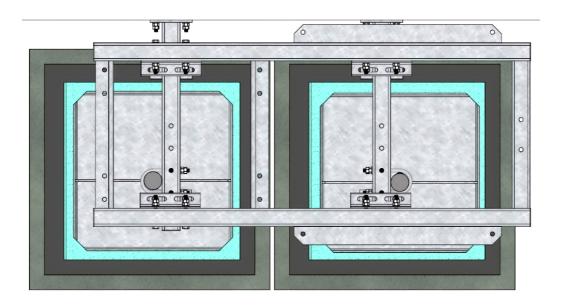

beams is 700mm for Platform GR129-01)





## 4. Lastfordelende plate m. Ø60 rør - L=600mm; GR120-11-P19

Place the central tube to the vertical position on the base frame; Cut excess part of the tube after installation;





## 5. VERTICAL SUPPORTS

Install 2x GR120-11-P19 vertical supports with mounting plate to horizontal beams GR120-04-P15 (Exact position will be determined during installation)

Supporting pipes needs to be cut and level with top of the horizontal supporting beam







## 6. EQUIPMENT FRAME

Prepare frame **GR120-12-P26** by adding 4x fixing brackets **GR120-04-P60** using 8x M12x100 bolts (Distance between fixing brackets should follow distance between horizontal beams – 700mm)





set the frame for equipment(pos25) over beams







## 7. LAYOUT DRAWING

Top view



Front view



Side view





## 8. RRU SUPPORT - OPTIONAL

Install RRU-support **GR120-13-P35** on the side of the GR129-01 steel platform using 4x M12x100

Note: order separately