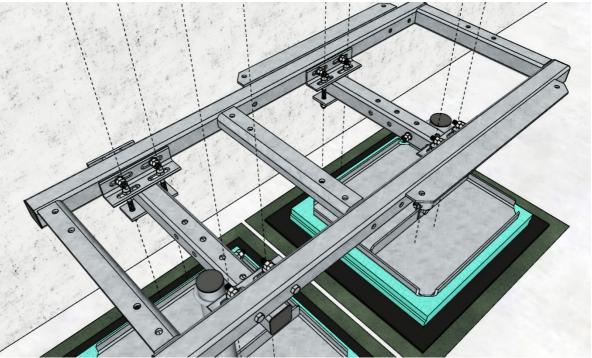

## 4. Lastfordelende plate m. Ø60 rør - L=600mm; GR120-11-P19

Place the central tube to the vertical position on the base frame; Cut excess part of the tube after installation;

## 5. VERTICAL SUPPORTS

Install 2x GR120-11-P19 vertical supports with mounting plate to horizontal beams GR120-04-P15 (Exact position will be determined during installation)

Supporting pipes needs to be cut and level with top of the horizontal supporting beam

## 6. EQUIPMENT FRAME

Prepare frame **GR120-12-P26** by adding 4x fixing brackets **GR120-04-P60** using 8x M12x100 bolts (Distance between fixing brackets should follow distance between horizontal beams – 700mm)

set the frame for equipment(pos25) over beams