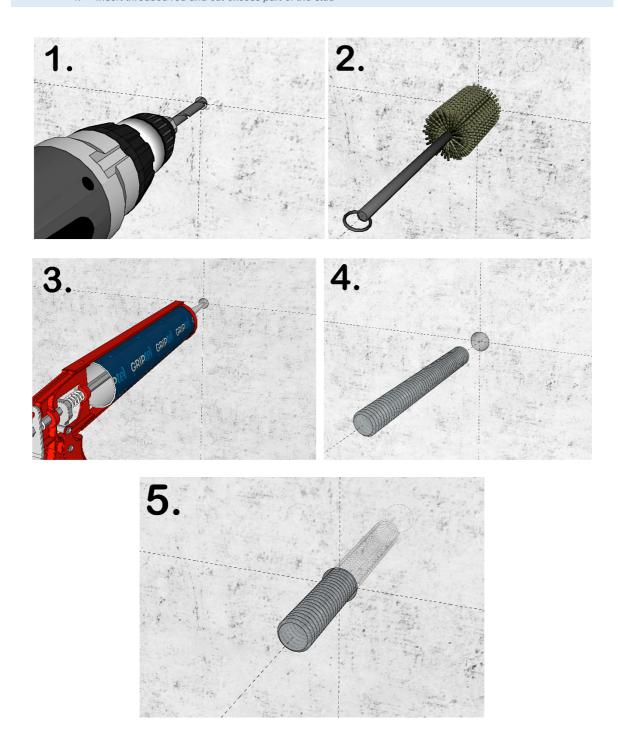

## 1. PREPARING FOR THE INSTALLATION

- i
- 1. Drill hole to specified diameter and depth
- 2. Blow out the dust and clean dust and debris using brushing
- 3. Inject adequate MULTICOMPOUND/ Order from our web-shop: "Pluggmasse/Pluggmasse MSC" (if the type of the wall requires, use appropriate anchors/ Order from our web-shop: "SIHYLSTER")
- 4. Insert threaded rod and cut excess part of the stud