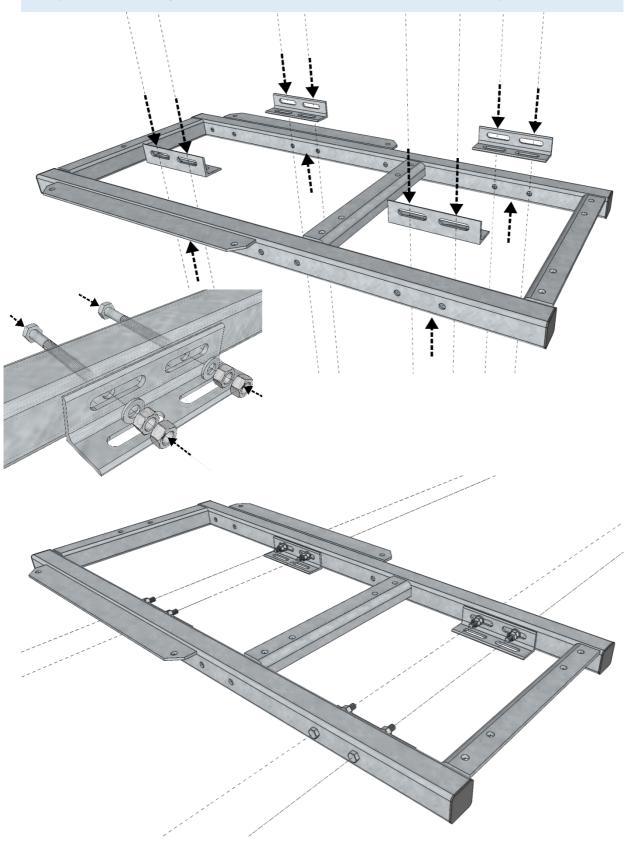

## 6. EQUIPMENT FRAME

Prepare frame **GR120-12-P26** by adding 4x fixing brackets **GR120-04-P60** using 8x M12x100 bolts (Distance between fixing brackets should follow distance between horizontal beams – 700mm)

set the frame for equipment(pos25) over beams