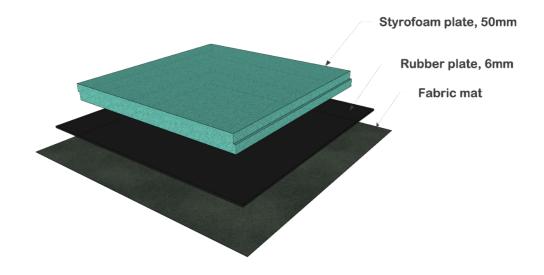

## 2. PREPARE FLORING

Protect the surface from the damaging using Styrofoam plate, rubber surface and fabric mat below each supporting plate