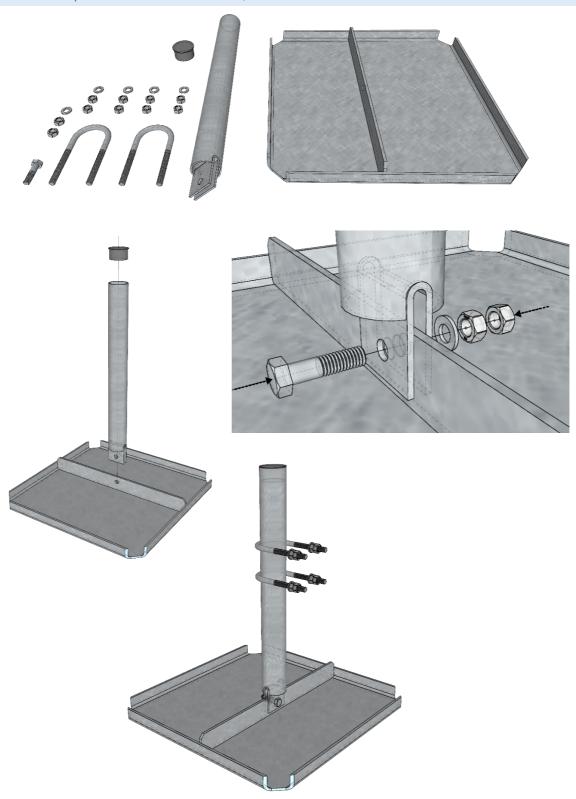

## 4. Lastfordelende plate m. Ø60 rør - L=600mm; GR120-11-P19

Place the central tube to the vertical position on the base frame; Cut excess part of the tube after installation;

## 5. VERTICAL SUPPORTS

Install 2x GR120-11-P19 vertical supports with mounting plate to horizontal beams GR120-04-P15 (Exact position will be determined during installation)

Supporting pipes needs to be cut and level with top of the horizontal supporting beam