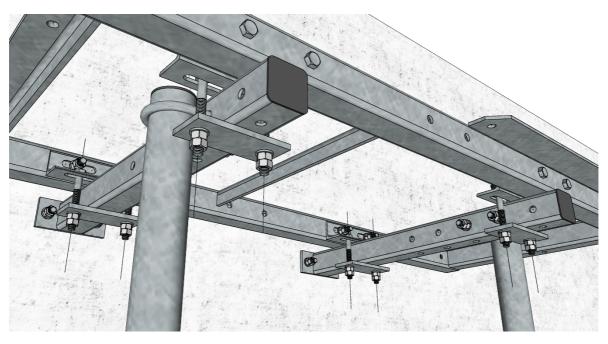

## 3. SUPPORTING HORIZONTAL BEAM

Install 2x horizontal beam **GR120-04-P15** on the prepared chemical anchors on the wall; (Recommended: Distance between two beams is 700mm for Platform GR129-01)

## 5. VERTICAL SUPPORTS

Install 2x GR120-11-P19 vertical supports with mounting plate to horizontal beams GR120-04-P15 (Exact position will be determined during installation)

Supporting pipes needs to be cut and level with top of the horizontal supporting beam

## 6. EQUIPMENT FRAME

Prepare frame **GR120-12-P26** by adding 4x fixing brackets **GR120-04-P60** using 8x M12x100 bolts (Distance between fixing brackets should follow distance between horizontal beams – 700mm)