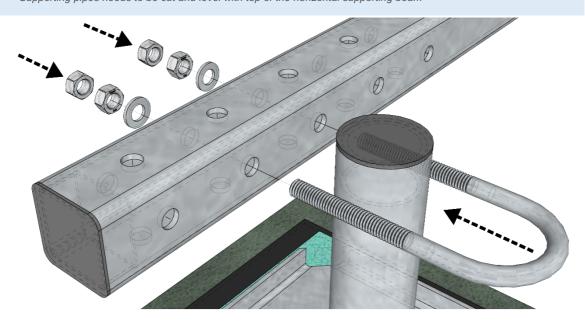

## 5. VERTICAL SUPPORTS

Attach 3x GR120-11-P19 vertical supports with mounting plate to horizontal beams GR120-04-P15 (Exact position will be determined during installation)

Supporting pipes needs to be cut and level with top of the horizontal supporting beam