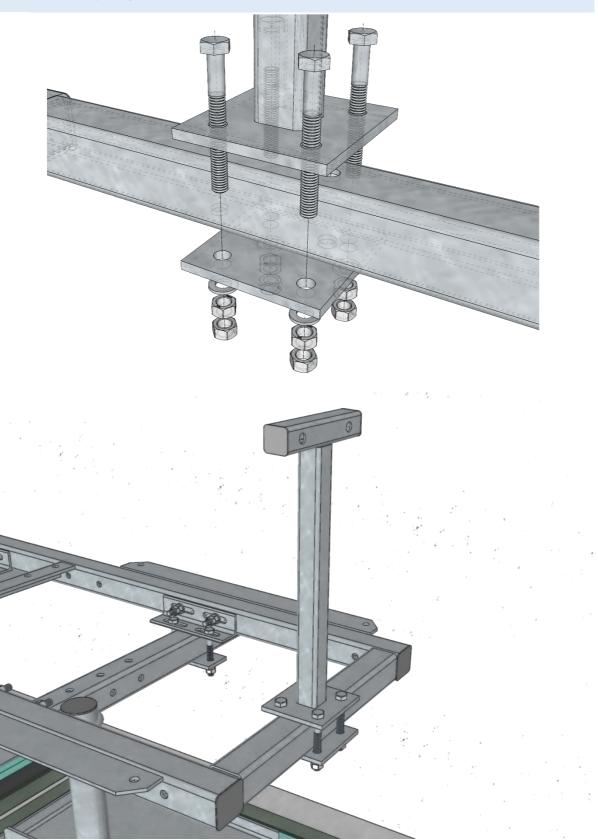

## 5. VERTICAL SUPPORTS

Attach 3x GR120-11-P19 vertical supports with mounting plate to horizontal beams GR120-04-P15 (Exact position will be determined during installation)

Supporting pipes needs to be cut and level with top of the horizontal supporting beam

## 6. EQUIPMENT FRAME

Prepare frame **GR120-12-P25** by adding 4x fixing brackets **GR120-04-P60** using 12x M12x100 bolts

(Distance between fixing brackets should follow distance between horizontal beams – 700mm)

i set the frame for equipment(pos25) over beams