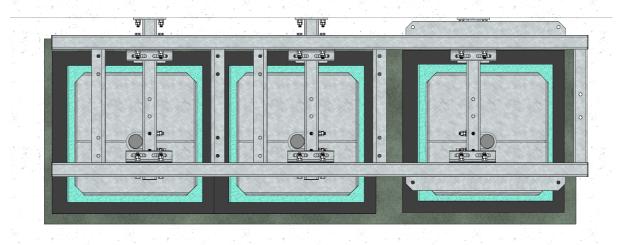

ams 700mm for Platform GR129-02)







## 4. Lastfordelende plate m. Ø60 rør - L=600mm; GR120-11-P19

Place the central tube to the vertical position on the base frame; Cut excess part of the tube after installation;





## 5. VERTICAL SUPPORTS

Attach 3x GR120-11-P19 vertical supports with mounting plate to horizontal beams GR120-04-P15 (Exact position will be determined during installation)

Supporting pipes needs to be cut and level with top of the horizontal supporting beam







## 6. EQUIPMENT FRAME

Prepare frame **GR120-12-P25** by adding 4x fixing brackets **GR120-04-P60** using 12x M12x100 bolts

(Distance between fixing brackets should follow distance between horizontal beams – 700mm)





i set the frame for equipment(pos25) over beams





## 7. LAYOUT DRAWING

i Top view



i Front view



i Side view





## 8. RRU SUPPORT - OPTIONAL

Install RRU-support **GR120-13-P35** on the side of the GR129-02 steel platform using 4x M12x100

Note: order separately