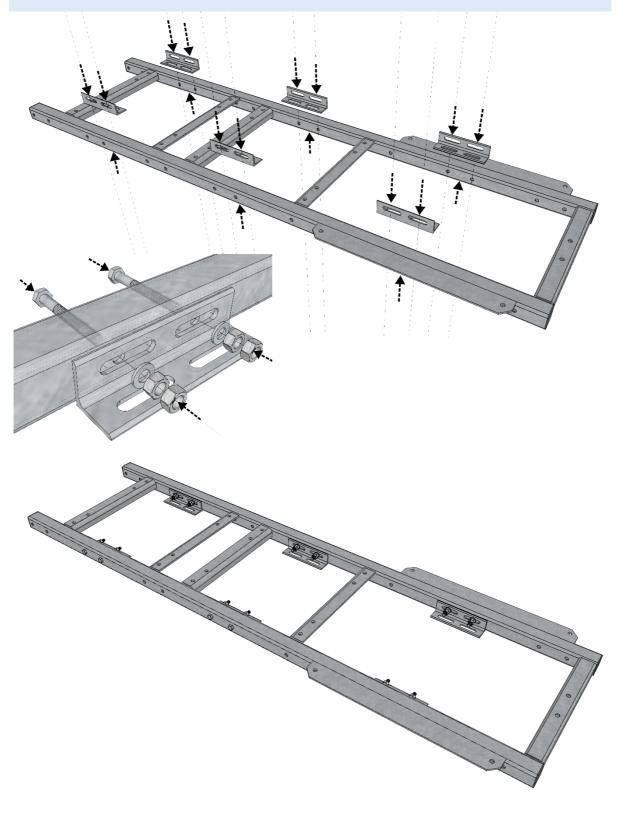

## 6. EQUIPMENT FRAME

Prepare frame **GR120-12-P25** by adding 4x fixing brackets **GR120-04-P60** using 12x M12x100 bolts

(Distance between fixing brackets should follow distance between horizontal beams – 700mm)

i set the frame for equipment(pos25) over beams