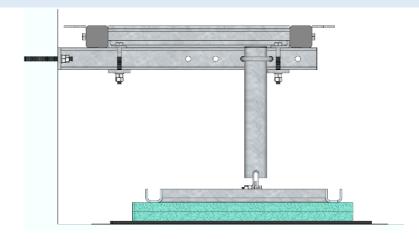

## 3. SUPPORTING HORIZONTAL BEAM

Install 3x horizontal beam **GR120-04-P15** on the prepared chemical anchors on the wall; (Recommended: Distance between three beams 700mm for Platform GR129-02)

## 4. Lastfordelende plate m. Ø60 rør - L=600mm; GR120-11-P19

Place the central tube to the vertical position on the base frame; Cut excess part of the tube after installation;

## 5. VERTICAL SUPPORTS

Attach 3x GR120-11-P19 vertical supports with mounting plate to horizontal beams GR120-04-P15 (Exact position will be determined during installation)

Supporting pipes needs to be cut and level with top of the horizontal supporting beam