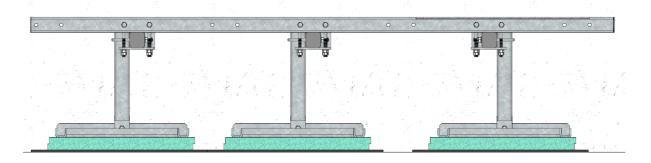

atform GR129-02)







## 4. Lastfordelende plate m. Ø60 rør - L=600mm; GR120-11-P19

Place the central tube to the vertical position on the base frame; Cut excess part of the tube after installation;





## 5. VERTICAL SUPPORTS

Attach 3x GR120-11-P19 vertical supports with mounting plate to horizontal beams GR120-04-P15 (Exact position will be determined during installation)

Supporting pipes needs to be cut and level with top of the horizontal supporting beam







## 6. EQUIPMENT FRAME

Prepare frame **GR120-12-P25** by adding 4x fixing brackets **GR120-04-P60** using 12x M12x100 bolts

(Distance between fixing brackets should follow distance between horizontal beams – 700mm)





i set the frame for equipment(pos25) over beams





## 7. LAYOUT DRAWING

i Top view



i Front view



i Side view





## 8. RRU SUPPORT - OPTIONAL

Install RRU-support **GR120-13-P35** on the side of the GR129-02 steel platform using 4x M12x100

Note: order separately