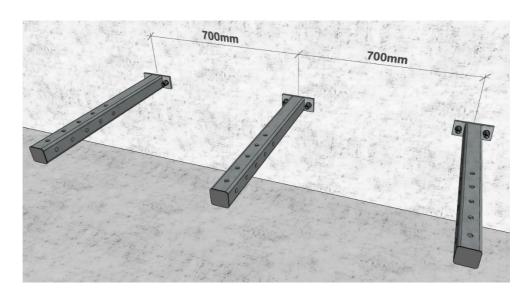

## 3. SUPPORTING HORIZONTAL BEAM

Install 3x horizontal beam **GR120-04-P15** on the prepared chemical anchors on the wall; (Recommended: Distance between three beams 700mm for Platform GR129-02)