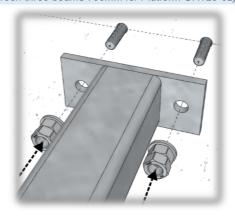

## 3. SUPPORTING HORIZONTAL BEAM

Install 3x horizontal beam **GR120-04-P15** on the prepared chemical anchors on the wall; (Recommended: Distance between three beams 700mm for Platform GR129-02)

## 5. VERTICAL SUPPORTS

Attach 3x GR120-11-P19 vertical supports with mounting plate to horizontal beams GR120-04-P15 (Exact position will be determined during installation)

Supporting pipes needs to be cut and level with top of the horizontal supporting beam