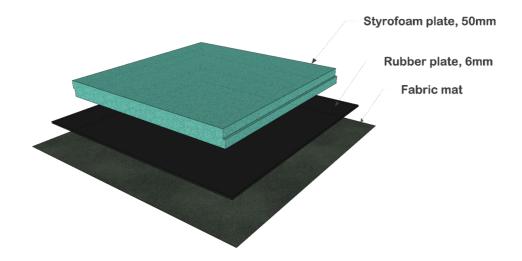

## 2. PREPARE FLORING

Protect the surface from the damaging using Styrofoam plate, rubber surface and fabric mat below each supporting plate