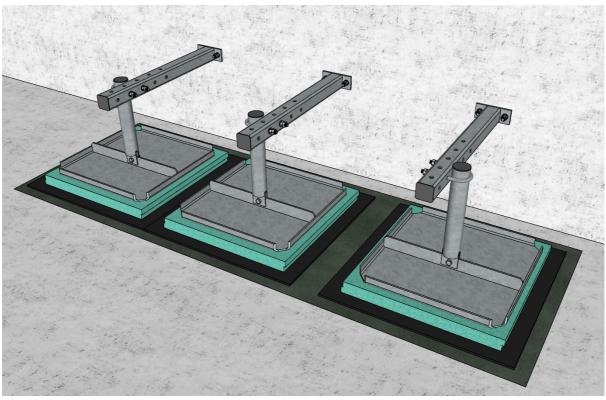

## 2. PREPARE FLORING

Protect the surface from the damaging using Styrofoam plate, rubber surface and fabric mat below each supporting plate

## 3. SUPPORTING HORIZONTAL BEAM

Install 3x horizontal beam **GR120-04-P15** on the prepared chemical anchors on the wall; (Recommended: Distance between three beams 700mm for Platform GR129-02)

## 5. VERTICAL SUPPORTS

Attach 3x GR120-11-P19 vertical supports with mounting plate to horizontal beams GR120-04-P15 (Exact position will be determined during installation)

Supporting pipes needs to be cut and level with top of the horizontal supporting beam