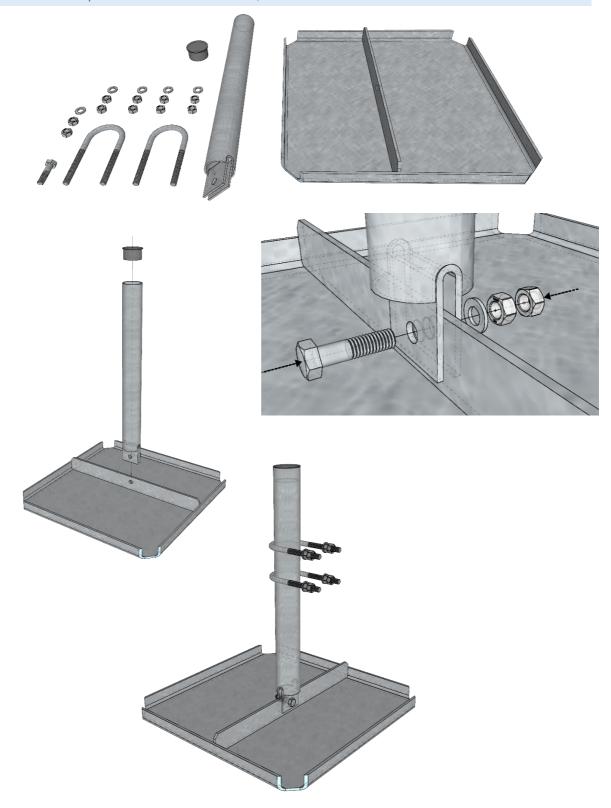

## 4. Lastfordelende plate m. Ø60 rør - L=600mm; GR120-11-P19

Place the central tube to the vertical position on the base frame; Cut excess part of the tube after installation;

## 5. VERTICAL SUPPORTS

Attach 3x GR120-11-P19 vertical supports with mounting plate to horizontal beams GR120-04-P15 (Exact position will be determined during installation)

Supporting pipes needs to be cut and level with top of the horizontal supporting beam