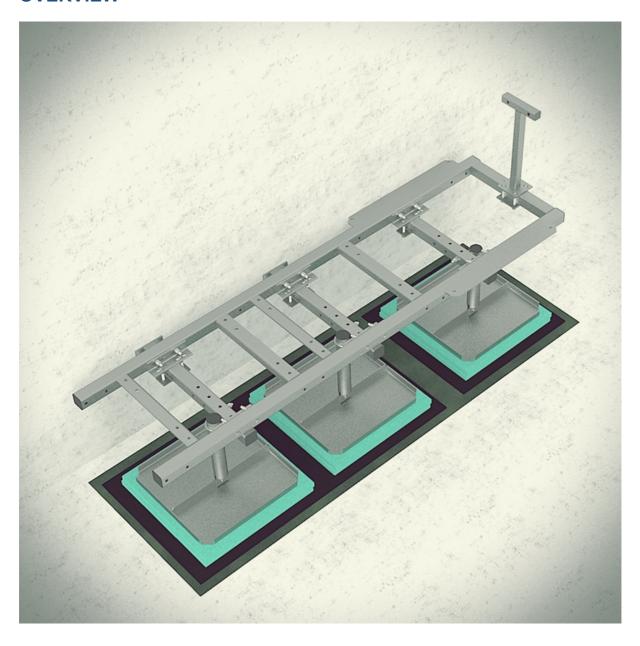

# GR 129-02 RAMME FOR 3STK RU/LR 2,16M

## **OVERVIEW**



## 1. PREPARING FOR THE INSTALLATION

- i
- 1. Drill hole to specified diameter and depth
- 2. Blow out the dust and clean dust and debris using brushing
- 3. Inject adequate MULTICOMPOUND/ Order from our web-shop: "Pluggmasse/Pluggmasse MSC" (if the type of the wall requires, use appropriate anchors/ Order from our web-shop: "SIHYLSTER")
- 4. Insert threaded rod and cut excess part of the stud





## 2. PREPARE FLORING

Protect the surface from the damaging using Styrofoam plate, rubber surface and fabric mat below each supporting plate



## 3. SUPPORTING HORIZONTAL BEAM

Install 3x horizontal beam **GR120-04-P15** on the prepared chemical anchors on the wall; (Recommended: Distance between three beams 700mm for Platform GR129-02)







## 4. Lastfordelende plate m. Ø60 rør - L=600mm