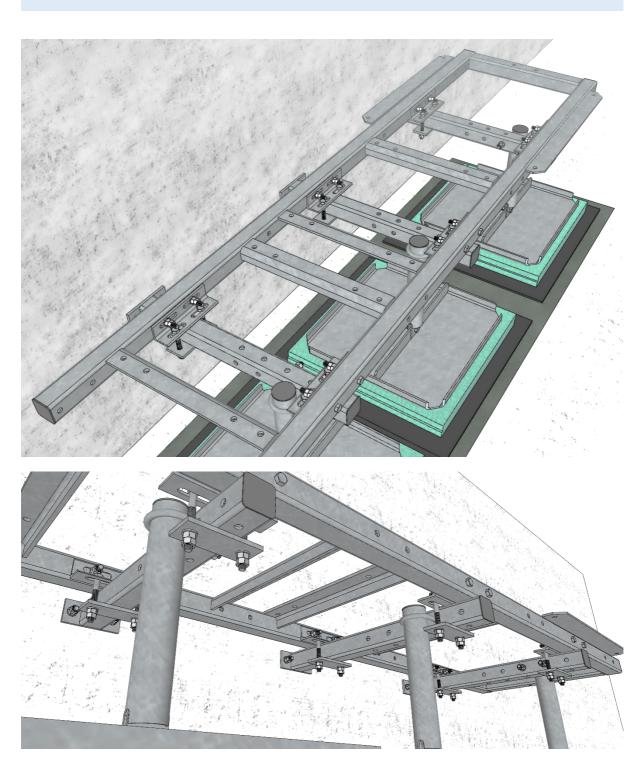

## 3. SUPPORTING HORIZONTAL BEAM

Install 3x horizontal beam **GR120-04-P15** on the prepared chemical anchors on the wall; (Recommended: Distance between three beams 700mm for Platform GR129-02)

## 4. Lastfordelende plate m. Ø60 rør - L=600mm; GR120-11-P19

Place the central tube to the vertical position on the base frame; Cut excess part of the tube after installation;

## 5. VERTICAL SUPPORTS

Attach 3x GR120-11-P19 vertical supports with mounting plate to horizontal beams GR120-04-P15 (Exact position will be determined during installation)

Supporting pipes needs to be cut and level with top of the horizontal supporting beam