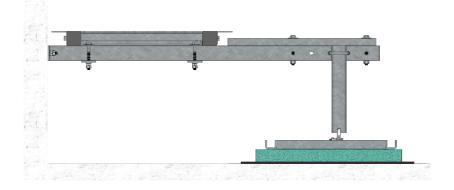

#### 5. VERTICAL SUPPORTS

Install 2x GR120-11-P19 vertical supports with mounting plate to horizontal beams GR120-04-P15 (Exact position will be determined during installation)

Supporting pipes needs to be cut and level with top of the horizontal supporting beam

# 6. EQUIPMENT FRAME

Prepare frame **GR120-12-P26** by adding 4x fixing brackets **GR120-04-P60** using 8x M12x90 bolts (Distance between fixing brackets should follow distance between horizontal beams – 700mm)