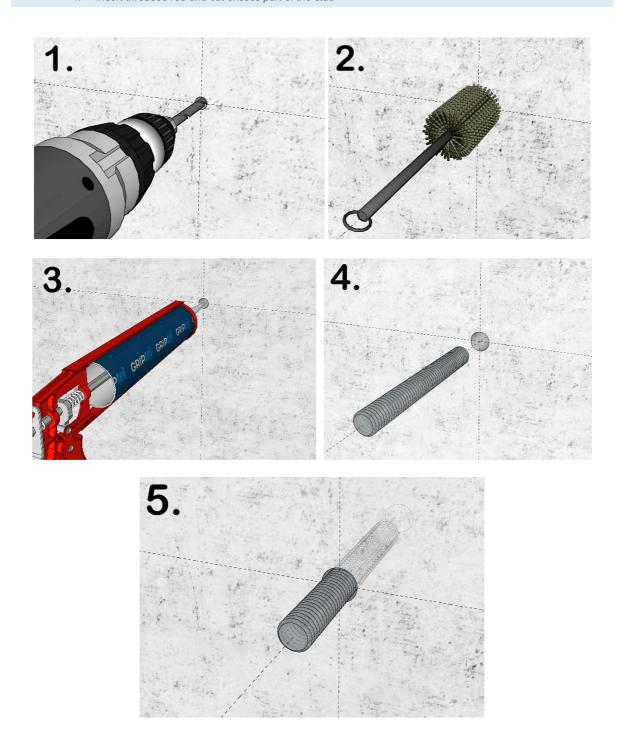

#### 1. PREPARING FOR THE INSTALLATION IN THE SOLID WALL

- i
- 1. Drill hole to specified diameter and depth
- 2. Blow out the dust and clean dust and debris using brushing
- 3. Inject adequate MULTICOMPOUND/ Order from our web-shop: "Pluggmasse/Pluggmasse MSC" (if the type of the wall requires, use appropriate anchors/ Order from our web-shop: "SIHYLSTER")
- 4. Insert threaded rod and cut excess part of the stud