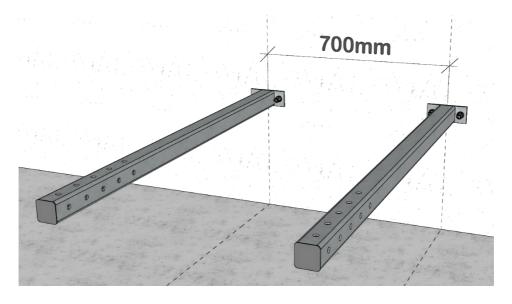

#### 3. SUPPORTING HORIZONTAL BEAM

Install 2x horizontal beam **GR120-04-P15** on the prepared chemical anchors on the wall; (Recommended: Distance between two beams is 700mm for Platform GR129-01) Determine the proper height on the spot;