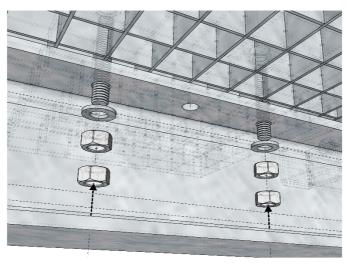

# 7. STEEL LATTICE PLATFORM

Set steel lattice platform **GR120-15-P56** over the horizontal beams and attach them directly to the beams using 4x M12x100 bolts and square washers on the top side (use counter bolts)

Note: Bolts, Nuts and Washers are not included