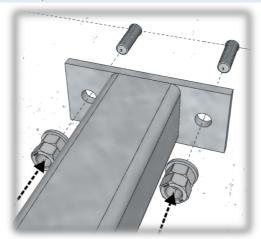

# 6. EQUIPMENT FRAME

Prepare frame **GR120-12-P26** by adding 4x fixing brackets **GR120-04-P60** using 8x M12x90 bolts (Distance between fixing brackets should follow distance between horizontal beams – 700mm)