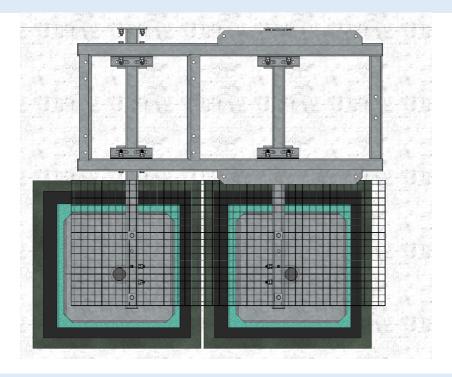

1-P19 vertical supports with mounting plate to horizontal beams GR120-04-P15 (Exact position will be determined during installation)

Supporting pipes needs to be cut and level with top of the horizontal supporting beam







# 6. EQUIPMENT FRAME

Prepare frame **GR120-12-P26** by adding 4x fixing brackets **GR120-04-P60** using 8x M12x90 bolts (Distance between fixing brackets should follow distance between horizontal beams – 700mm)





set the frame for equipment(pos25) over beams







# 7. STEEL LATTICE PLATFORM

Set steel lattice platform **GR120-15-P56** over the horizontal beams and attach them directly to the beams using 4x M12x100 bolts and square washers on the top side (use counter bolts)

Note: Bolts, Nuts and Washers are not included









# 8. LAYOUT DRAWING

Top view



Front view



Side view





# 9. RRU SUPPORT - OPTIONAL

Install RRU-support **GR120-13-P35** on the side of the GR129-03 steel platform using 4x M12x100

Note: order separately