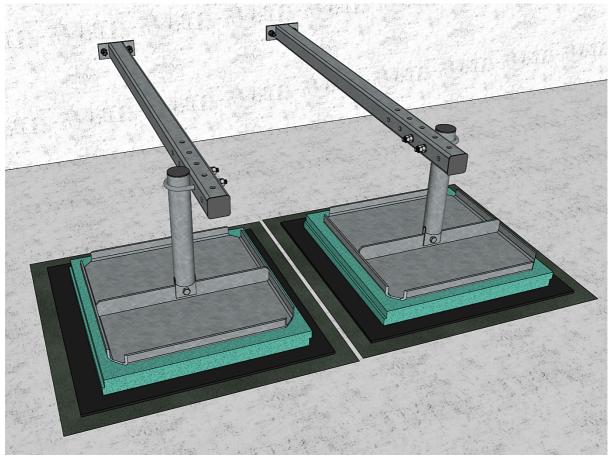

#### 3. SUPPORTING HORIZONTAL BEAM

Install 2x horizontal beam **GR120-04-P15** on the prepared chemical anchors on the wall; (Recommended: Distance between two beams is 700mm for Platform GR129-01) Determine the proper height on the spot;

# 4. Lastfordelende plate m. Ø60 rør - L=600mm; GR120-11-P19

i Place the central tube to the vertical position on the base frame; Cut excess part of the tube after installation;

#### 5. VERTICAL SUPPORTS

Install 2x GR120-11-P19 vertical supports with mounting plate to horizontal beams GR120-04-P15 (Exact position will be determined during installation)

Supporting pipes needs to be cut and level with top of the horizontal supporting beam