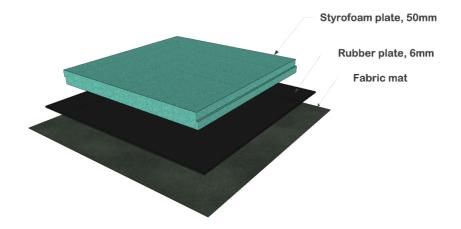

#### 2. PREPARE FLORING

Protect the surface from the damaging using Styrofoam plate, rubber surface and fabric mat below each supporting plate