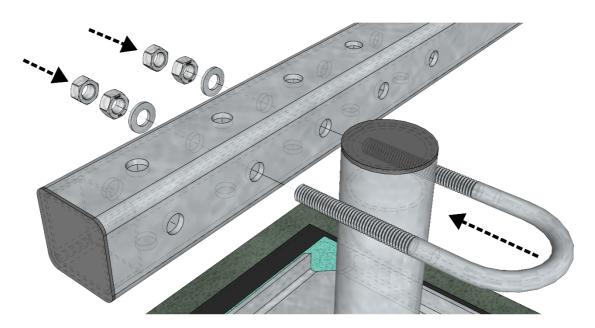

#### 5. VERTICAL SUPPORTS

Install 2x GR120-11-P19 vertical supports with mounting plate to horizontal beams GR120-04-P15 (Exact position will be determined during installation)

Supporting pipes needs to be cut and level with top of the horizontal supporting beam