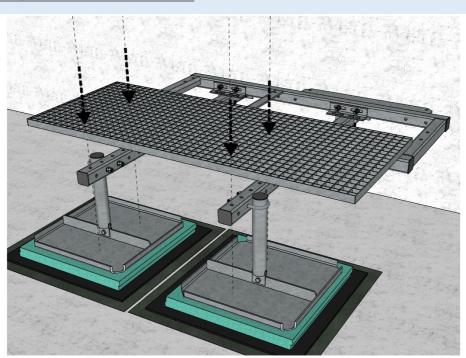

#### 3. SUPPORTING HORIZONTAL BEAM

Install 2x horizontal beam **GR120-04-P15** on the prepared chemical anchors on the wall; (Recommended: Distance between two beams is 700mm for Platform GR129-01) Determine the proper height on the spot;

# 4. Lastfordelende plate m. Ø60 rør - L=600mm; GR120-11-P19

i Place the central tube to the vertical position on the base frame; Cut excess part of the tube after installation;

#### 5. VERTICAL SUPPORTS

Install 2x GR120-11-P19 vertical supports with mounting plate to horizontal beams GR120-04-P15 (Exact position will be determined during installation)

Supporting pipes needs to be cut and level with top of the horizontal supporting beam

# 7. STEEL LATTICE PLATFORM

Set steel lattice platform **GR120-15-P56** over the horizontal beams and attach them directly to the beams using 4x M12x100 bolts and square washers on the top side (use counter bolts)