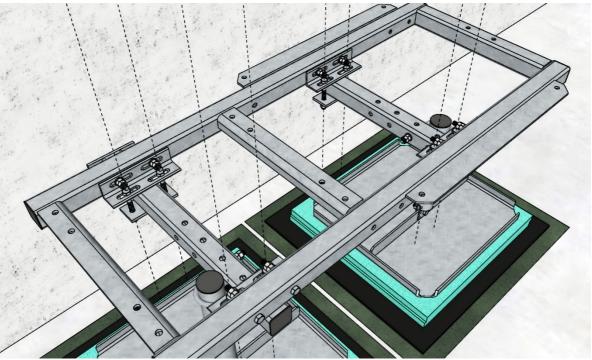

# 6. EQUIPMENT FRAME

Prepare frame **GR120-12-P26** by adding 4x fixing brackets **GR120-04-P60** using 8x M12x90 bolts (Distance between fixing brackets should follow distance between horizontal beams – 700mm)

set the frame for equipment(pos25) over beams

# 7. STEEL LATTICE PLATFORM

Set steel lattice platform **GR120-15-P56** over the horizontal beams and attach them directly to the beams using 4x M12x100 bolts and square washers on the top side (use counter bolts)