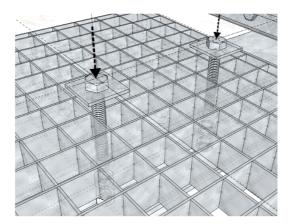

#### 1. PREPARING FOR THE INSTALLATION IN THE SOLID WALL

- i
- 1. Drill hole to specified diameter and depth
- 2. Blow out the dust and clean dust and debris using brushing
- 3. Inject adequate MULTICOMPOUND/ Order from our web-shop: "Pluggmasse/Pluggmasse MSC" (if the type of the wall requires, use appropriate anchors/ Order from our web-shop: "SIHYLSTER")
- 4. Insert threaded rod and cut excess part of the stud