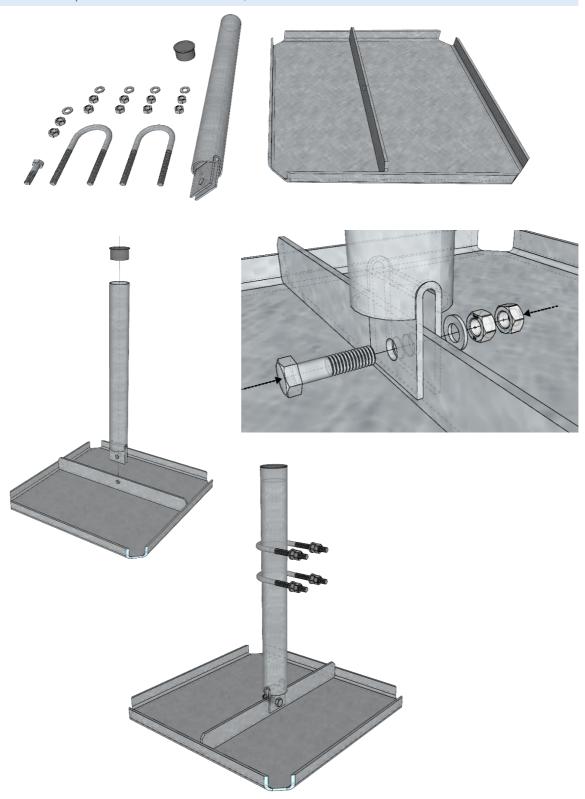

# 4. Lastfordelende plate m. Ø60 rør - L=600mm; GR120-11-P19

i Place the central tube to the vertical position on the base frame; Cut excess part of the tube after installation;

#### 5. VERTICAL SUPPORTS

Install 2x GR120-11-P19 vertical supports with mounting plate to horizontal beams GR120-04-P15 (Exact position will be determined during installation)

Supporting pipes needs to be cut and level with top of the horizontal supporting beam