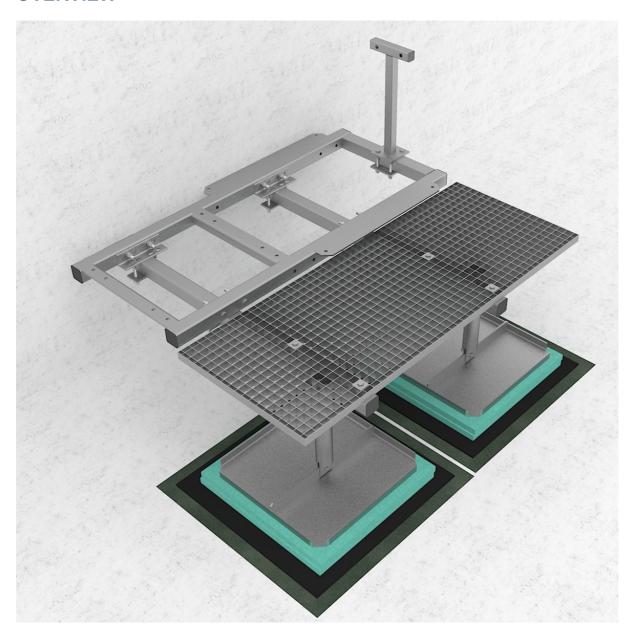

# GR 129-03 RAMME FOR 2STK RU/LR M/PLATTFORM - 1,44M

# **OVERVIEW**



#### 1. PREPARING FOR THE INSTALLATION IN THE SOLID WALL

- i
- 1. Drill hole to specified diameter and depth
- 2. Blow out the dust and clean dust and debris using brushing
- 3. Inject adequate MULTICOMPOUND/ Order from our web-shop: "Pluggmasse/Pluggmasse MSC" (if the type of the wall requires, use appropriate anchors/ Order from our web-shop: "SIHYLSTER")
- 4. Insert threaded rod and cut excess part of the stud





#### 2. PREPARE FLORING

Protect the surface from the damaging using Styrofoam plate, rubber surface and fabric mat below each supporting plate



#### 3. SUPPORTING HORIZONTAL BEAM

Install 2x horizontal beam **GR120-04-P15** on the prepared chemical anchors on the wall; (Recommended: Distance between two beams is 700mm for Platform GR129-01) Determine the proper height o