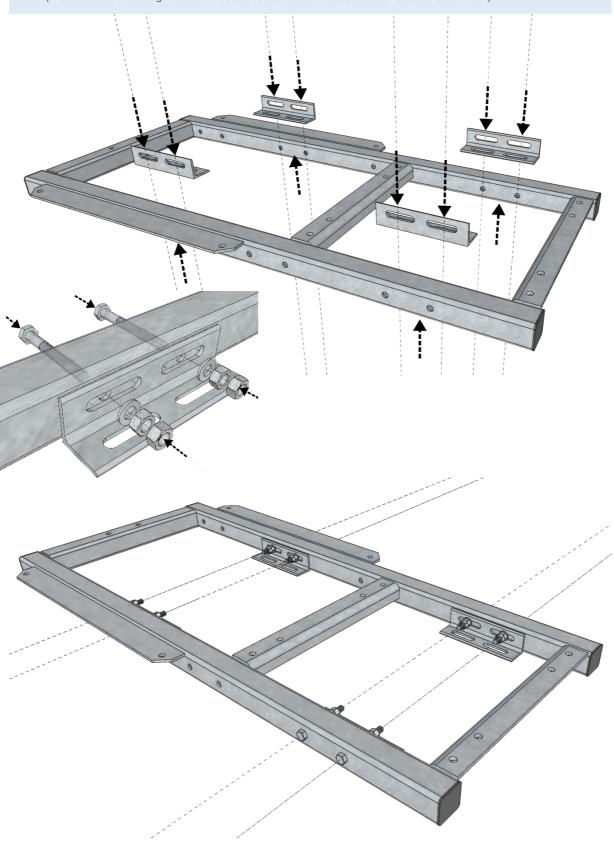

# 6. EQUIPMENT FRAME

Prepare frame **GR120-12-P26** by adding 4x fixing brackets **GR120-04-P60** using 8x M12x90 bolts (Distance between fixing brackets should follow distance between horizontal beams – 700mm)

set the frame for equipment(pos25) over beams

# 7. STEEL LATTICE PLATFORM

Set steel lattice platform **GR120-15-P56** over the horizontal beams and attach them directly to the beams using 4x M12x100 bolts and square washers on the top side (use counter bolts)

Note: Bolts, Nuts and Washers are not included