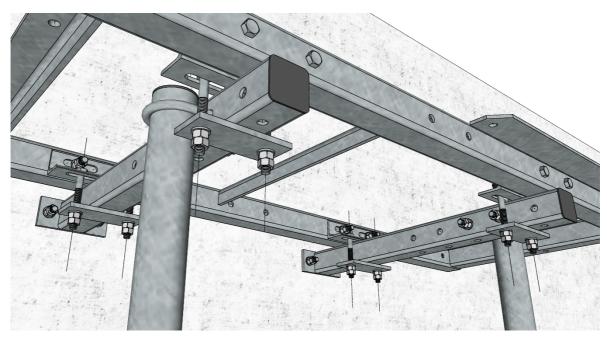

#### 3. SUPPORTING HORIZONTAL BEAM

Install 2x horizontal beam **GR120-04-P15** on the prepared chemical anchors on the wall; (Recommended: Distance between two beams is 700mm for Platform GR129-01) Determine the proper height on the spot;

#### 5. VERTICAL SUPPORTS

Install 2x GR120-11-P19 vertical supports with mounting plate to horizontal beams GR120-04-P15 (Exact position will be determined during installation)

Supporting pipes needs to be cut and level with top of the horizontal supporting beam

# 6. EQUIPMENT FRAME

Prepare frame **GR120-12-P26** by adding 4x fixing brackets **GR120-04-P60** using 8x M12x90 bolts (Distance between fixing brackets should follow distance between horizontal beams – 700mm)