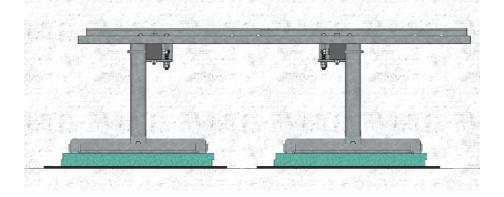

#### 3. SUPPORTING HORIZONTAL BEAM

Install 2x horizontal beam **GR120-04-P15** on the prepared chemical anchors on the wall; (Recommended: Distance between two beams is 700mm for Platform GR129-01) Determine the proper height on the spot;

#### 5. VERTICAL SUPPORTS

Install 2x GR120-11-P19 vertical supports with mounting plate to horizontal beams GR120-04-P15 (Exact position will be determined during installation)

Supporting pipes needs to be cut and level with top of the horizontal supporting beam