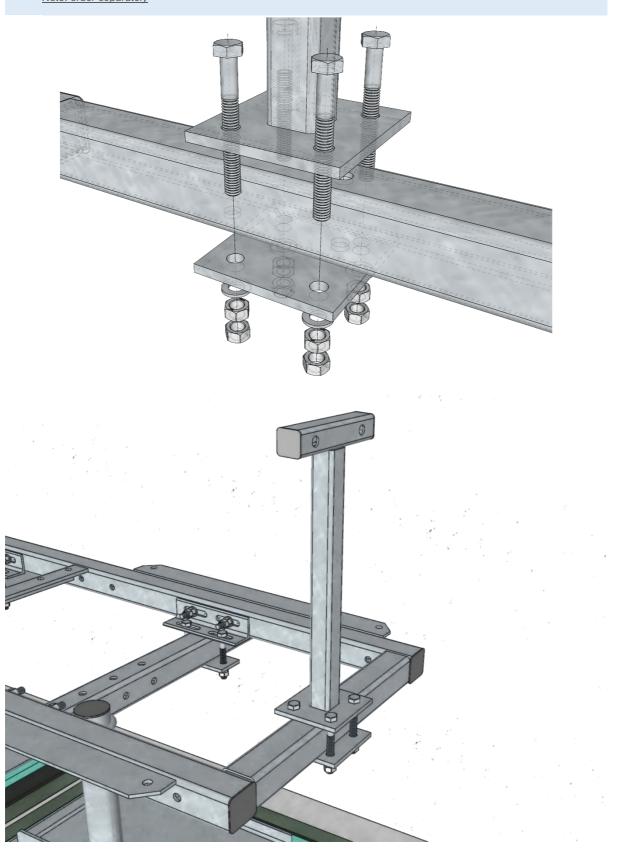

#### 5. VERTICAL SUPPORTS

Install 2x GR120-11-P19 vertical supports with mounting plate to horizontal beams GR120-04-P15 (Exact position will be determined during installation)

Supporting pipes needs to be cut and level with top of the horizontal supporting beam

# 6. EQUIPMENT FRAME

Prepare frame **GR120-12-P26** by adding 4x fixing brackets **GR120-04-P60** using 8x M12x90 bolts (Distance between fixing brackets should follow distance between horizontal beams – 700mm)