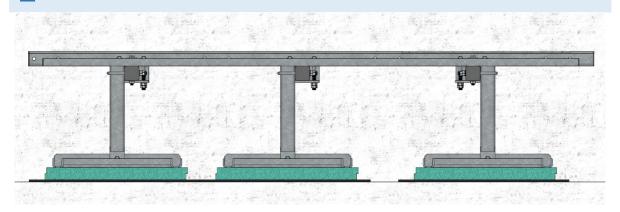

#### 3. SUPPORTING HORIZONTAL BEAM

Install 3x horizontal beam **GR120-04-P15** on the prepared chemical anchors on the wall; (Recommended: Distance between three beams 700mm for Platform GR129-04)

# 4. Lastfordelende plate m. Ø60 rør - L=600mm; GR120-11-P19

Place the central tube to the vertical position on the base frame; Cut excess part of the tube after installation;

#### 5. VERTICAL SUPPORTS

Attach 3x GR120-11-P19 vertical supports with mounting plate to horizontal beams GR120-04-P15 (Exact position will be determined during installation)

Supporting pipes needs to be cut and level with top of the horizontal supporting beam