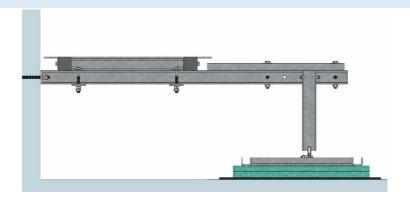

#### 5. VERTICAL SUPPORTS

Attach 3x GR120-11-P19 vertical supports with mounting plate to horizontal beams GR120-04-P15 (Exact position will be determined during installation)

Supporting pipes needs to be cut and level with top of the horizontal supporting beam

# 6. EQUIPMENT FRAME

Prepare frame **GR120-12-P25** by adding 4x fixing brackets **GR120-04-P60** using 8x M12x100 bolts (Distance between fixing brackets should follow distance between horizontal beams – 700mm)