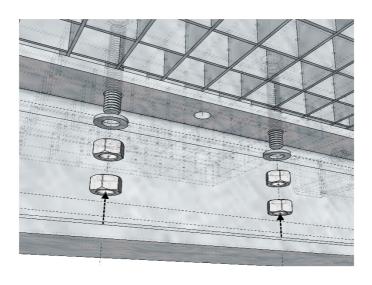

#### 1. PREPARING FOR THE INSTALLATION

- i
- 1. Drill hole to specified diameter and depth
- 2. Blow out the dust and clean dust and debris using brushing
- 3. Inject adequate MULTICOMPOUND/ Order from our web-shop: "Pluggmasse/Pluggmasse MSC" (if the type of the wall requires, use appropriate anchors/ Order from our web-shop: "SIHYLSTER")
- 4. Insert threaded rod and cut excess part of the stud

#### 2. PREPARE FLORING

Protect the surface from the damaging using Styrofoam plate, rubber surface and fabric mat below each supporting plate