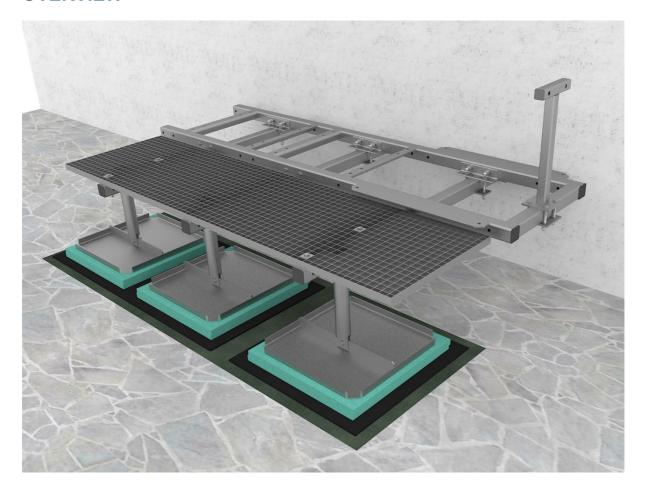

# GR 129-04 RAMME FOR 3STK RU/LR M/ PLATTFORM - 2,16M

#### 3. SUPPORTING HORIZONTAL BEAM

Install 3x horizontal beam **GR120-04-P15** on the prepared chemical anchors on the wall; (Recommended: Distance between three beams 700mm for Platform GR129-04)

#### 5. VERTICAL SUPPORTS

Attach 3x GR120-11-P19 vertical supports with mounting plate to horizontal beams GR120-04-P15 (Exact position will be determined during installation)

Supporting pipes needs to be cut and level with top of the horizontal supporting beam

# 6. EQUIPMENT FRAME

Prepare frame **GR120-12-P25** by adding 4x fixing brackets **GR120-04-P60** using 8x M12x100 bolts (Distance between fixing brackets should follow distance between horizontal beams – 700mm)

# 7. STEEL LATTICE PLATFORM

Set steel lattice platform **GR120-15-P58** over the horizontal beams and attach them directly to the beams using 4x M12x100 bolts and square washers on the top side (use counter bolts)