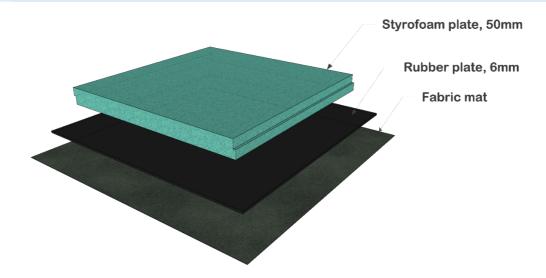

#### 2. PREPARE FLORING

Protect the surface from the damaging using Styrofoam plate, rubber surface and fabric mat below each supporting plate