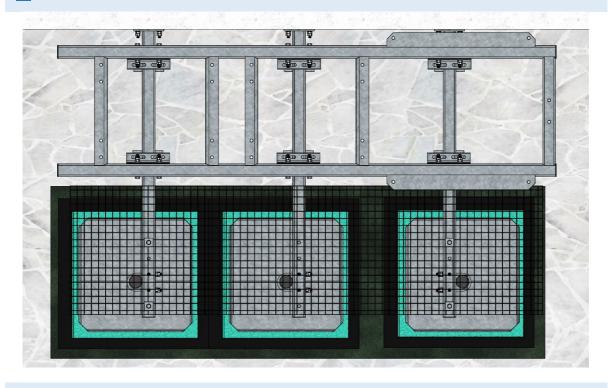

#### 3. SUPPORTING HORIZONTAL BEAM

Install 3x horizontal beam **GR120-04-P15** on the prepared chemical anchors on the wall; (Recommended: Distance between three beams 700mm for Platform GR129-04)

# 4. Lastfordelende plate m. Ø60 rør - L=600mm; GR120-11-P19

Place the central tube to the vertical position on the base frame; Cut excess part of the tube after installation;

#### 5. VERTICAL SUPPORTS

Attach 3x GR120-11-P19 vertical supports with mounting plate to horizontal beams GR120-04-P15 (Exact position will be determined during installation)

Supporting pipes needs to be cut and level with top of the horizontal supporting beam