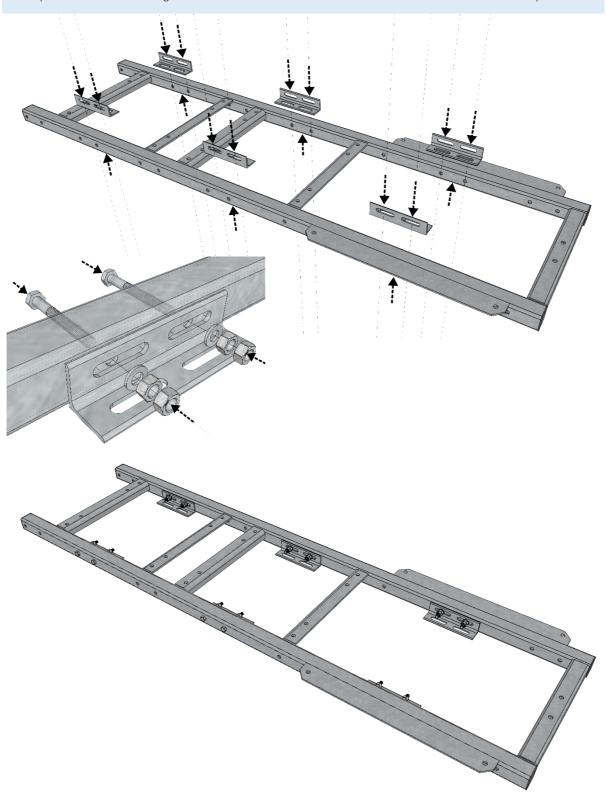

# 6. EQUIPMENT FRAME

Prepare frame **GR120-12-P25** by adding 4x fixing brackets **GR120-04-P60** using 8x M12x100 bolts (Distance between fixing brackets should follow distance between horizontal beams – 700mm)

i set the frame for equipment(pos25) over beams