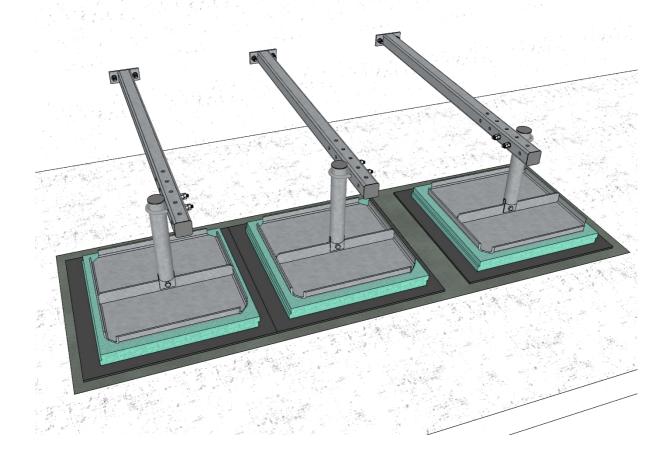

#### 2. PREPARE FLORING

Protect the surface from the damaging using Styrofoam plate, rubber surface and fabric mat below each supporting plate

#### 3. SUPPORTING HORIZONTAL BEAM

Install 3x horizontal beam **GR120-04-P15** on the prepared chemical anchors on the wall; (Recommended: Distance between three beams 700mm for Platform GR129-04)

#### 5. VERTICAL SUPPORTS

Attach 3x GR120-11-P19 vertical supports with mounting plate to horizontal beams GR120-04-P15 (Exact position will be determined during installation)

Supporting pipes needs to be cut and level with top of the horizontal supporting beam