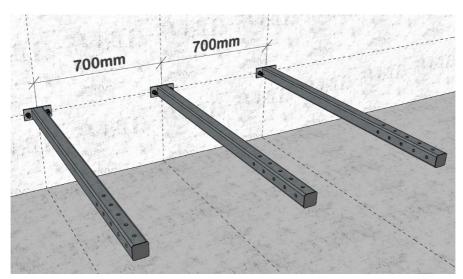

#### 3. SUPPORTING HORIZONTAL BEAM

Install 3x horizontal beam **GR120-04-P15** on the prepared chemical anchors on the wall; (Recommended: Distance between three beams 700mm for Platform GR129-04)