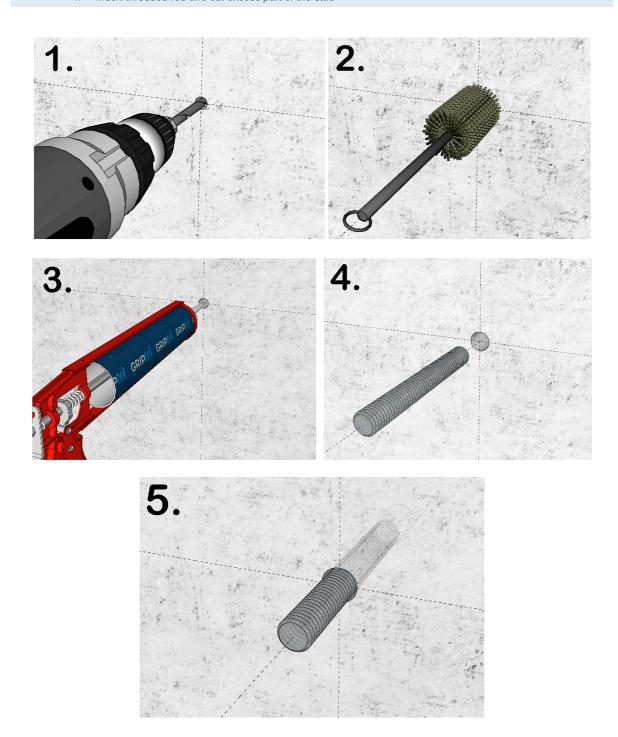

#### 1. PREPARING FOR THE INSTALLATION

- i
- 1. Drill hole to specified diameter and depth
- 2. Blow out the dust and clean dust and debris using brushing
- 3. Inject adequate MULTICOMPOUND/ Order from our web-shop: "Pluggmasse/Pluggmasse MSC" (if the type of the wall requires, use appropriate anchors/ Order from our web-shop: "SIHYLSTER")
- 4. Insert threaded rod and cut excess part of the stud