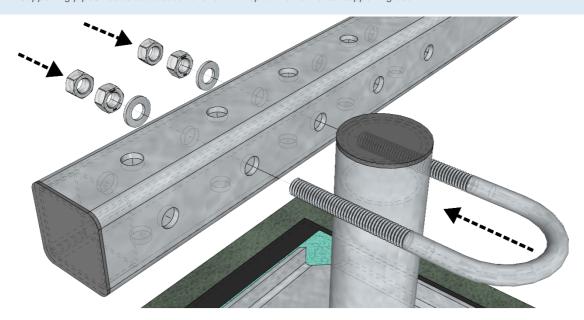

#### 5. VERTICAL SUPPORTS

Attach 3x GR120-11-P19 vertical supports with mounting plate to horizontal beams GR120-04-P15 (Exact position will be determined during installation)

Supporting pipes needs to be cut and level with top of the horizontal supporting beam