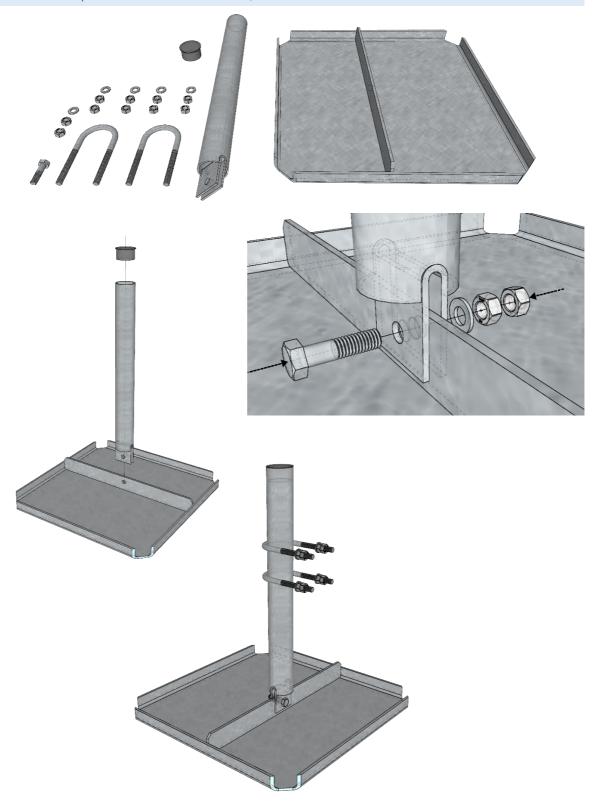

# 4. Lastfordelende plate m. Ø60 rør - L=600mm; GR120-11-P19

Place the central tube to the vertical position on the base frame; Cut excess part of the tube after installation;

#### 5. VERTICAL SUPPORTS

Attach 3x GR120-11-P19 vertical supports with mounting plate to horizontal beams GR120-04-P15 (Exact position will be determined during installation)

Supporting pipes needs to be cut and level with top of the horizontal supporting beam