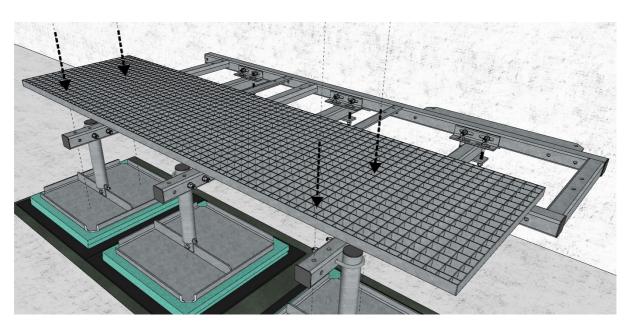

# 7. STEEL LATTICE PLATFORM

Set steel lattice platform **GR120-15-P58** over the horizontal beams and attach them directly to the beams using 4x M12x100 bolts and square washers on the top side (use counter bolts)

Note: Bolts, Nuts and Washers are not included