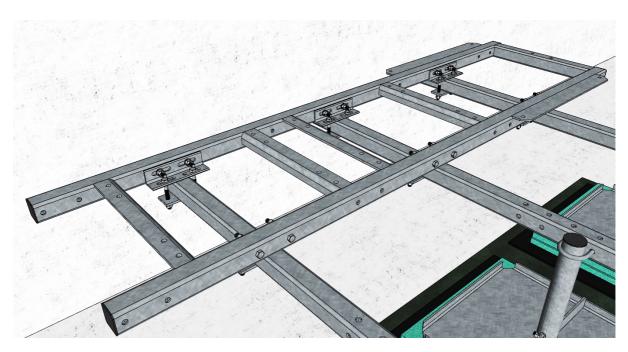

# 6. EQUIPMENT FRAME

Prepare frame **GR120-12-P25** by adding 4x fixing brackets **GR120-04-P60** using 8x M12x100 bolts (Distance between fixing brackets should follow distance between horizontal beams – 700mm)

i set the frame for equipment(pos25) over beams