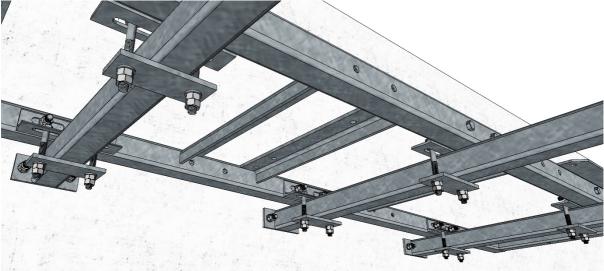

#### 5. VERTICAL SUPPORTS

Attach 3x GR120-11-P19 vertical supports with mounting plate to horizontal beams GR120-04-P15 (Exact position will be determined during installation)

Supporting pipes needs to be cut and level with top of the horizontal supporting beam

# 6. EQUIPMENT FRAME

Prepare frame **GR120-12-P25** by adding 4x fixing brackets **GR120-04-P60** using 8x M12x100 bolts (Distance between fixing brackets should follow distance between horizontal beams – 700mm)