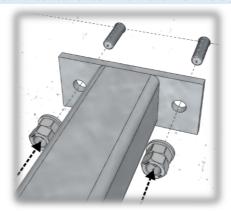

# 6. EQUIPMENT FRAME

Prepare frame **GR120-12-P25** by adding 4x fixing brackets **GR120-04-P60** using 8x M12x100 bolts (Distance between fixing brackets should follow distance between horizontal beams – 700mm)