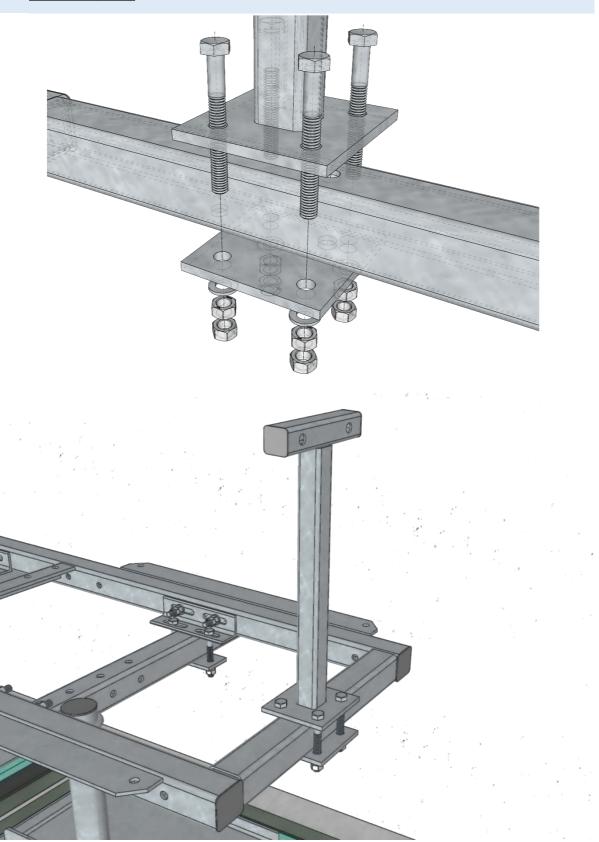

#### 5. VERTICAL SUPPORTS

Attach 3x GR120-11-P19 vertical supports with mounting plate to horizontal beams GR120-04-P15 (Exact position will be determined during installation)

Supporting pipes needs to be cut and level with top of the horizontal supporting beam

# 6. EQUIPMENT FRAME

Prepare frame **GR120-12-P25** by adding 4x fixing brackets **GR120-04-P60** using 8x M12x100 bolts (Distance between fixing brackets should follow distance between horizontal beams – 700mm)