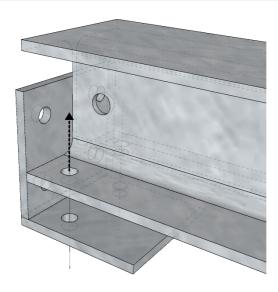

#### 3. VERTICAL SUPPORTS

Attach 4x GR120-11-P19 vertical supports to horizontal beams GR120-10-P04 (Exact height of the main horizontal beam will be determined during installation)

Supporting pipes needs to be cut and level with top of the horizontal supporting beam