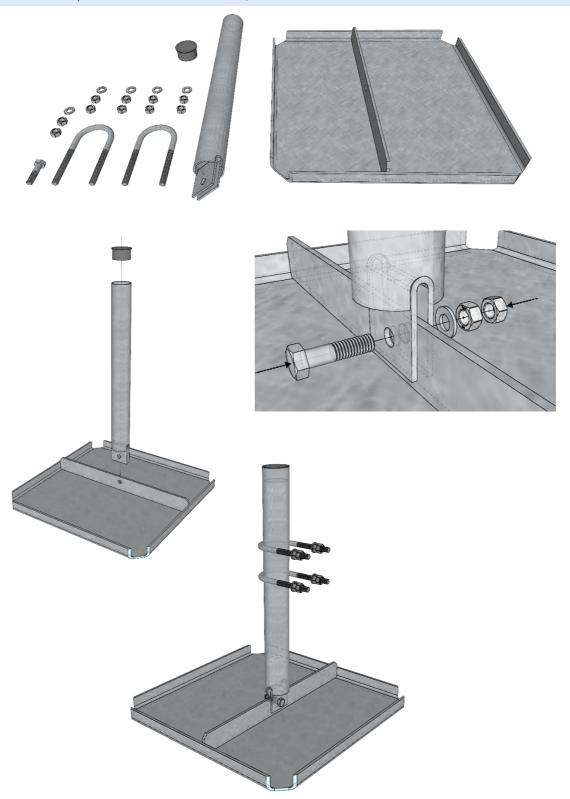

## 2. Lastfordelende plate m. Ø60 rør - L=600mm; GR120-11-P19

Place the central tube to the vertical position on the base frame; Cut excess part of the tube after installation;

#### 3. VERTICAL SUPPORTS

Attach 4x GR120-11-P19 vertical supports to horizontal beams GR120-10-P04 (Exact height of the main horizontal beam will be determined during installation)

Supporting pipes needs to be cut and level with top of the horizontal supporting beam