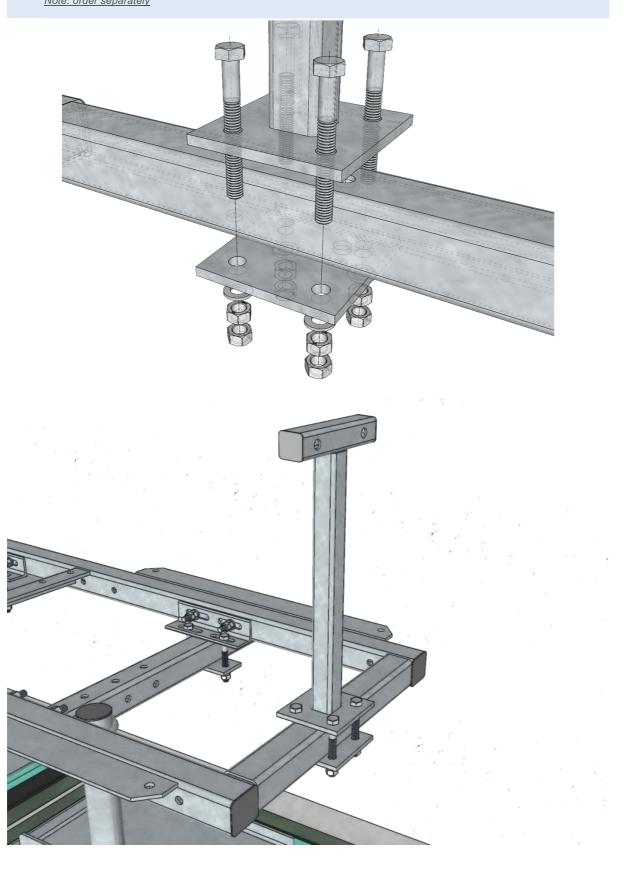

#### 3. VERTICAL SUPPORTS

Attach 4x GR120-11-P19 vertical supports to horizontal beams GR120-10-P04 (Exact height of the main horizontal beam will be determined during installation)

Supporting pipes needs to be cut and level with top of the horizontal supporting beam

Install 1x back support GR120-16-P53 on each end of the main horizontal beam using M12x40 bolts

Make connection between vertical supports and main horizontal beams using prepared U-bolts

Recommended distance between 2x main beams should be 700/1050mm (see drawing below)