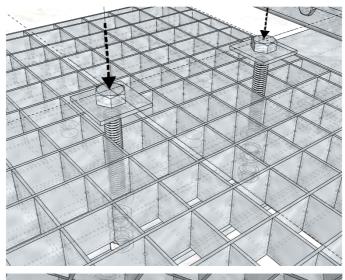

#### 5. STEEL LATTICE PLATFORM

Set steel lattice platform **GR120-15-P56** over the horizontal beams and attach them directly to the beams using 4x M12x100 bolts and square washers on the top side (use counter bolts)

Note: Bolts, Nuts and Washers are not included