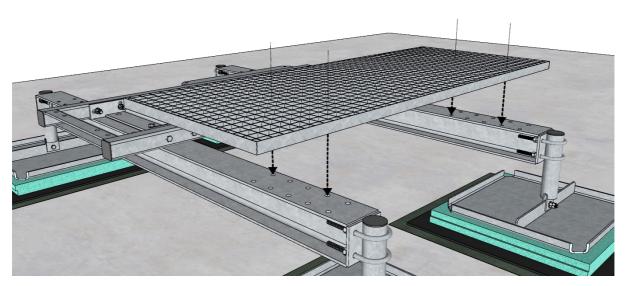

#### 5. STEEL LATTICE PLATFORM

Set steel lattice platform **GR120-15-P56** over the horizontal beams and attach them directly to the beams using 4x M12x100 bolts and square washers on the top side (use counter bolts)

Note: Bolts, Nuts and Washers are not included