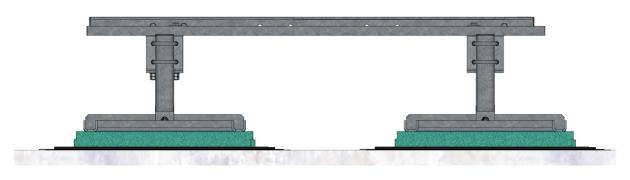

cal supports and main horizontal beams using prepared U-bolts



Recommended distance between 2x main beams should be 700/1050mm (see drawing below)



#### 4. EQUIPMENT FRAME

Prepare frame **GR120-12-P26** by adding 2x fixing brackets **GR120-10-P09** and support them using 8x M12x100 bolts

(Distance between fixing brackets should follow recommended distance between main horizontal beams – 1050mm)





i set the frame for equipment over beams using 4x M12x40 bolts





#### 5. STEEL LATTICE PLATFORM

Set steel lattice platform **GR120-15-P56** over the horizontal beams and attach them directly to the beams using 4x M12x100 bolts and square washers on the top side (use counter bolts)

Note: Bolts, Nuts and Washers are not included









## 6. LAYOUT DRAWING

Top view



i Front view



i Side view





#### 7. RRU SUPPORT - OPTIONAL

Install RRU-support **GR120-13-P35** on the side of the **GR129-07** steel platform using 4x M12x100

Note: order separately