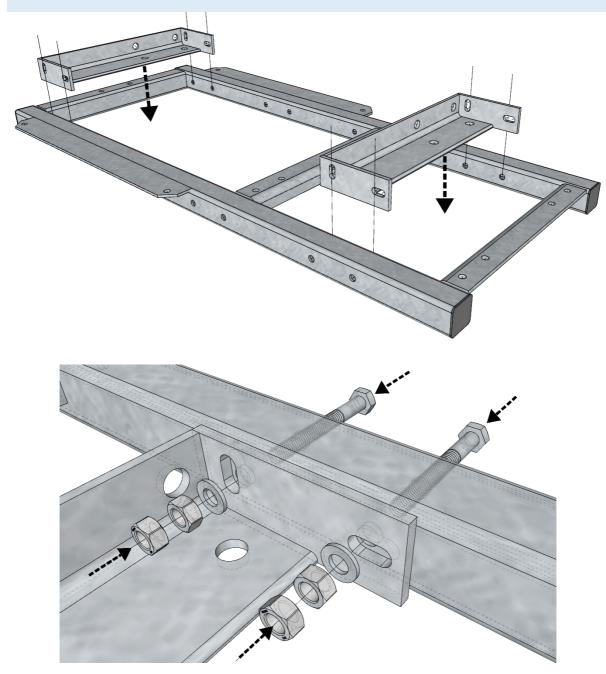

#### 3. VERTICAL SUPPORTS

Attach 4x GR120-11-P19 vertical supports to horizontal beams GR120-10-P04 (Exact height of the main horizontal beam will be determined during installation)

Supporting pipes needs to be cut and level with top of the horizontal supporting beam

Install 1x back support GR120-16-P53 on each end of the main horizontal beam using M12x40 bolts

Make connection between vertical supports and main horizontal beams using prepared U-bolts

Recommended distance between 2x main beams should be 700/1050mm (see drawing below)

#### 4. EQUIPMENT FRAME

Prepare frame **GR120-12-P26** by adding 2x fixing brackets **GR120-10-P09** and support them using 8x M12x100 bolts

(Distance between fixing brackets should follow recommended distance between main horizontal beams – 1050mm)

i set the frame for equipment over beams using 4x M12x40 bolts