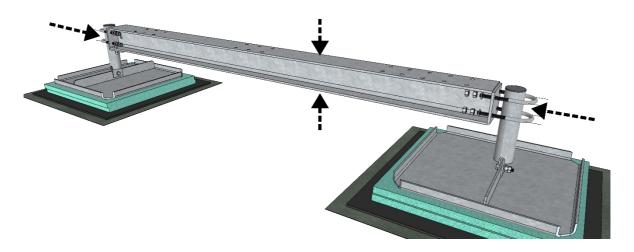

Install 1x back support GR120-16-P53 on each end of the main horizontal beam using M12x40 bolts

Make connection between vertical supports and main horizontal beams using prepared U-bolts

Recommended distance between 2x main beams should be 700/1050mm (see drawing below)