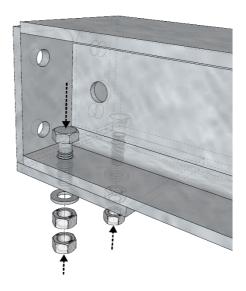

#### 3. VERTICAL SUPPORTS

Attach 4x GR120-11-P19 vertical supports to horizontal beams GR120-10-P04 (Exact height of the main horizontal beam will be determined during installation)

Supporting pipes needs to be cut and level with top of the horizontal supporting beam

Install 1x back support GR120-16-P53 on each end of the main horizontal beam using M12x40 bolts

Make connection between vertical supports and main horizontal beams using prepared U-bolts

Recommended distance between 2x main beams should be 700/1050mm (see drawing below)