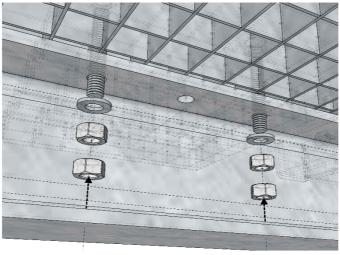

Install 1x back support GR120-16-P53 on each end of the main horizontal beam using M12x40 bolts

Make connection between vertical supports and main horizontal beams using prepared U-bolts

Recommended distance between 2x main beams should be 700/1050mm (see drawing below)

#### 4. EQUIPMENT FRAME

Prepare frame **GR120-12-P26** by adding 2x fixing brackets **GR120-10-P09** and support them using 8x M12x100 bolts

(Distance between fixing brackets should follow recommended distance between main horizontal beams – 1050mm)

i set the frame for equipment over beams using 4x M12x40 bolts