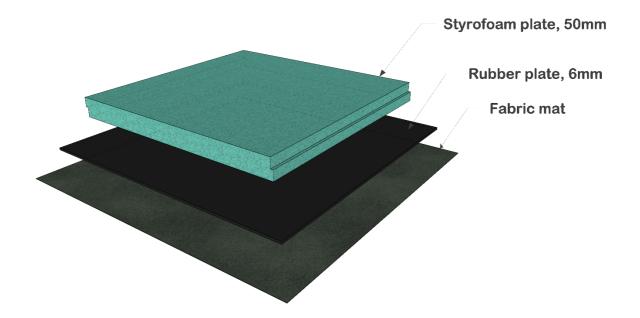

#### 1. PREPARE FLORING

Protect the surface from the damaging using Styrofoam plate, rubber surface and fabric mat below each supporting plate