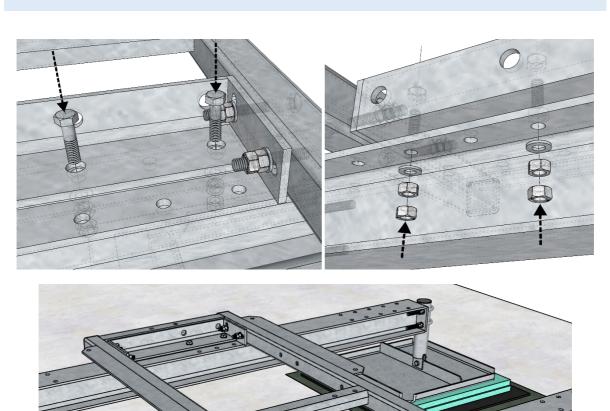

Install 1x back support GR120-16-P53 on each end of the main horizontal beam using M12x40 bolts

Make connection between vertical supports and main horizontal beams using prepared U-bolts

Recommended distance between 2x main beams should be 700/1050mm (see drawing below)

#### 4. EQUIPMENT FRAME

Prepare frame **GR120-12-P26** by adding 2x fixing brackets **GR120-10-P09** and support them using 8x M12x100 bolts

(Distance between fixing brackets should follow recommended distance between main horizontal beams – 1050mm)

i set the frame for equipment over beams using 4x M12x40 bolts