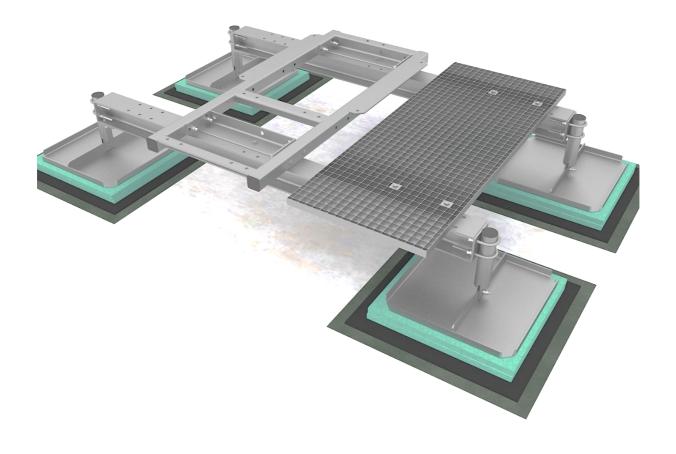

# GR 129-07 RAMME PÅ TAK 2 STK BJELKER A 2M

## **OVERVIEW**





#### 1. PREPARE FLORING

Protect the surface from the damaging using Styrofoam plate, rubber surface and fabric mat below each supporting plate



## 2. Lastfordelende plate m. Ø60 rør - L=600mm; GR120-11-P19

Place the central tube to the vertical position on the base frame; Cut excess part of the tube after installation;





#### 3. VERTICAL SUPPORTS

Attach 4x GR120-11-P19 vertical supports to horizontal beams GR120-10-P04 (Exact height of the main horizontal beam will be determined during installation)

Supporting pipes needs to be cut and level with top of the horizontal supporting beam



Install 1x back support GR120-16-P53 on each end of the main horizontal beam using M12x40 bolts







Make connection between vertical supports and main horizontal beams using prepared U-bolts