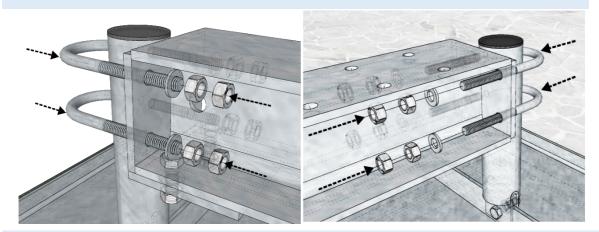

Install 1x back support GR120-16-P53 on each end of the main horizontal beam using M12x40 bolts

Make connection between vertical supports and main horizontal beams using prepared U-bolts

Recommended distance between 2x main beams should be 700/1050mm (see drawing below)