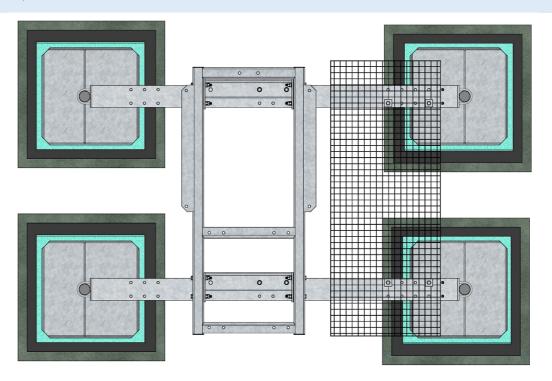

on between vertical supports and main horizontal beams using prepared U-bolts



Recommended distance between 2x main beams should be 700/1050mm (see drawing below)



#### 4. EQUIPMENT FRAME

Prepare frame **GR120-12-P26** by adding 2x fixing brackets **GR120-10-P09** and support them using 8x M12x100 bolts

(Distance between fixing brackets should follow recommended distance between main horizontal beams – 1050mm)





i set the frame for equipment over beams using 4x M12x40 bolts





#### 5. STEEL LATTICE PLATFORM

Set steel lattice platform **GR120-15-P56** over the horizontal beams and attach them directly to the beams using 4x M12x100 bolts and square washers on the top side (use counter bolts)

Note: Bolts, Nuts and Washers are not included









## 6. LAYOUT DRAWING

Top view



i Front view



i Side view





#### 7. RRU SUPPORT - OPTIONAL

Install RRU-support **GR120-13-P35** on the side of the **GR129-07** steel platform using 4x M12x100

Note: order separately