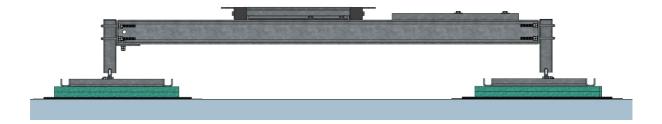

d main horizontal beams using prepared U-bolts



Recommended distance between 2x main beams should be 700/1050mm (see drawing below)



#### 4. EQUIPMENT FRAME

Prepare frame **GR120-12-P26** by adding 2x fixing brackets **GR120-10-P09** and support them using 8x M12x100 bolts

(Distance between fixing brackets should follow recommended distance between main horizontal beams – 1050mm)





i set the frame for equipment over beams using 4x M12x40 bolts





#### 5. STEEL LATTICE PLATFORM

Set steel lattice platform **GR120-15-P56** over the horizontal beams and attach them directly to the beams using 4x M12x100 bolts and square washers on the top side (use counter bolts)

Note: Bolts, Nuts and Washers are not included









## 6. LAYOUT DRAWING

Top view



i Front view



i Side view





#### 7. RRU SUPPORT - OPTIONAL

Install RRU-support **GR120-13-P35** on the side of the **GR129-07** steel platform using 4x M12x100

Note: order separately