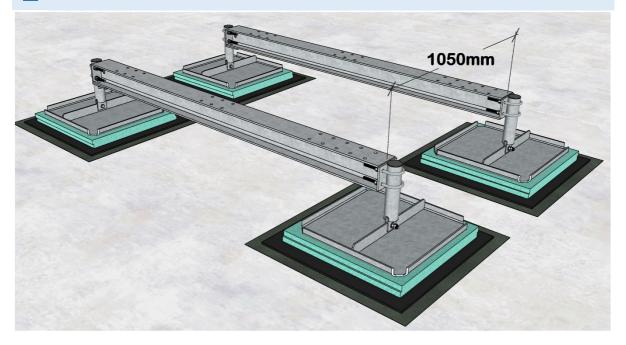

Install 1x back support GR120-16-P53 on each end of the main horizontal beam using M12x40 bolts

Make connection between vertical supports and main horizontal beams using prepared U-bolts

Recommended distance between 2x main beams should be 700/1050mm (see drawing below)

#### 4. EQUIPMENT FRAME

Prepare frame **GR120-12-P26** by adding 2x fixing brackets **GR120-10-P09** and support them using 8x M12x100 bolts

(Distance between fixing brackets should follow recommended distance between main horizontal beams – 1050mm)