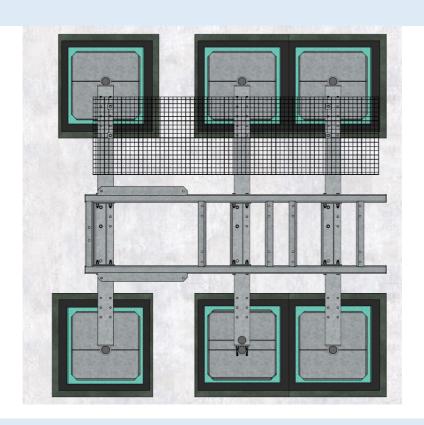

en vertical supports and main horizontal beams using prepared U-bolts



Recommended distance between 3x main beams should be 700/1050mm (see drawing below)





#### 4. EQUIPMENT FRAME

Prepare frame **GR120-12-P25** by adding 3x fixing brackets **GR120-10-P09** and support them using 12x M12x100 bolts

(Distance between fixing brackets should follow recommended distance between main horizontal beams – 700/1050mm)





i set the frame for equipment over beams using 6x M12x40 bolts





#### 5. STEEL LATTICE PLATFORM

Set steel lattice platform **GR120-15-P58** over the horizontal beams and attach them directly to the beams using 4x M12x100 bolts and square washers on the top side (use counter bolts)

Note: Bolts, Nuts and Washers are not included









### 6. LAYOUT DRAWING

Top view



Front view



i Side view





#### 7. RRU SUPPORT - OPTIONAL

Install RRU-support **GR120-13-P35** on the side of the GR129-08 steel platform using 4x M12x100

Note: order separately