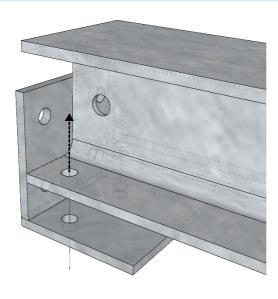

Install 1x back support GR120-16-P53 on each end of the main horizontal beam using M12x40 bolts

Make connection between vertical supports and main horizontal beams using prepared U-bolts

Recommended distance between 3x main beams should be 700/1050mm (see drawing below)