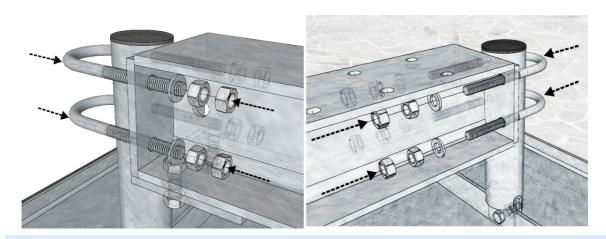

Install 1x back support GR120-16-P53 on each end of the main horizontal beam using M12x40 bolts

Make connection between vertical supports and main horizontal beams using prepared U-bolts

Recommended distance between 3x main beams should be 700/1050mm (see drawing below)