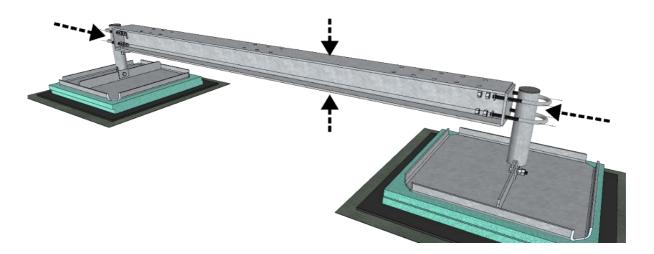

Install 1x back support GR120-16-P53 on each end of the main horizontal beam using M12x40 bolts

Make connection between vertical supports and main horizontal beams using prepared U-bolts

Recommended distance between 3x main beams should be 700/1050mm (see drawing below)