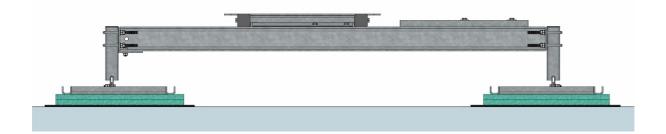

horizontal beams using prepared U-bolts



Recommended distance between 3x main beams should be 700/1050mm (see drawing below)





#### 4. EQUIPMENT FRAME

Prepare frame **GR120-12-P25** by adding 3x fixing brackets **GR120-10-P09** and support them using 12x M12x100 bolts

(Distance between fixing brackets should follow recommended distance between main horizontal beams – 700/1050mm)





i set the frame for equipment over beams using 6x M12x40 bolts





#### 5. STEEL LATTICE PLATFORM

Set steel lattice platform **GR120-15-P58** over the horizontal beams and attach them directly to the beams using 4x M12x100 bolts and square washers on the top side (use counter bolts)

Note: Bolts, Nuts and Washers are not included









### 6. LAYOUT DRAWING

Top view



Front view



i Side view





#### 7. RRU SUPPORT - OPTIONAL

Install RRU-support **GR120-13-P35** on the side of the GR129-08 steel platform using 4x M12x100

Note: order separately