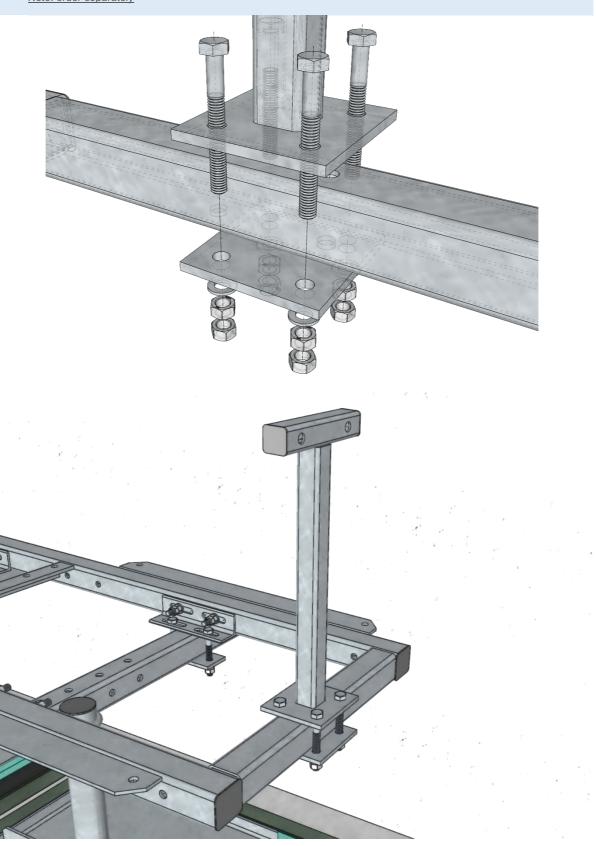

#### 3. VERTICAL SUPPORTS

Attach 6x GR120-11-P19 vertical supports to horizontal beams GR120-10-P04 (Exact height of the main horizontal beam will be determined during installation)

Supporting pipes needs to be cut and level with top of the horizontal supporting beam

Install 1x back support GR120-16-P53 on each end of the main horizontal beam using M12x40 bolts

Make connection between vertical supports and main horizontal beams using prepared U-bolts

Recommended distance between 3x main beams should be 700/1050mm (see drawing below)