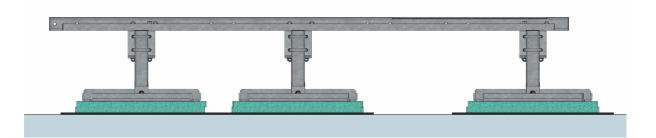

pports and main horizontal beams using prepared U-bolts



Recommended distance between 3x main beams should be 700/1050mm (see drawing below)





#### 4. EQUIPMENT FRAME

Prepare frame **GR120-12-P25** by adding 3x fixing brackets **GR120-10-P09** and support them using 12x M12x100 bolts

(Distance between fixing brackets should follow recommended distance between main horizontal beams – 700/1050mm)





i set the frame for equipment over beams using 6x M12x40 bolts





#### 5. STEEL LATTICE PLATFORM

Set steel lattice platform **GR120-15-P58** over the horizontal beams and attach them directly to the beams using 4x M12x100 bolts and square washers on the top side (use counter bolts)

Note: Bolts, Nuts and Washers are not included









### 6. LAYOUT DRAWING

Top view



Front view



i Side view





#### 7. RRU SUPPORT - OPTIONAL

Install RRU-support **GR120-13-P35** on the side of the GR129-08 steel platform using 4x M12x100

Note: order separately