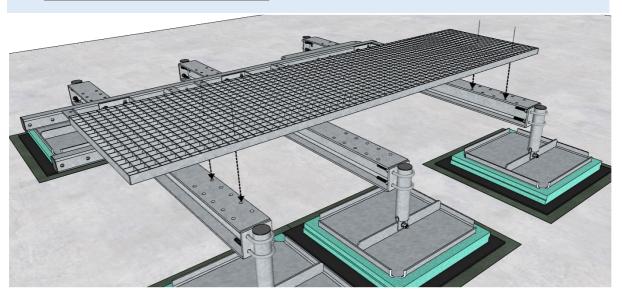

#### 4. EQUIPMENT FRAME

Prepare frame **GR120-12-P25** by adding 3x fixing brackets **GR120-10-P09** and support them using 12x M12x100 bolts

(Distance between fixing brackets should follow recommended distance between main horizontal beams – 700/1050mm)

i set the frame for equipment over beams using 6x M12x40 bolts

#### 5. STEEL LATTICE PLATFORM

Set steel lattice platform **GR120-15-P58** over the horizontal beams and attach them directly to the beams using 4x M12x100 bolts and square washers on the top side (use counter bolts)