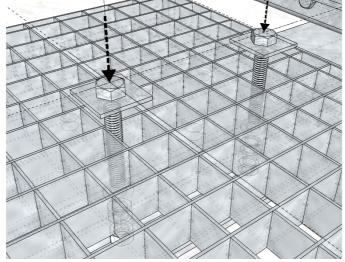

#### 5. STEEL LATTICE PLATFORM

Set steel lattice platform **GR120-15-P58** over the horizontal beams and attach them directly to the beams using 4x M12x100 bolts and square washers on the top side (use counter bolts)

Note: Bolts, Nuts and Washers are not included