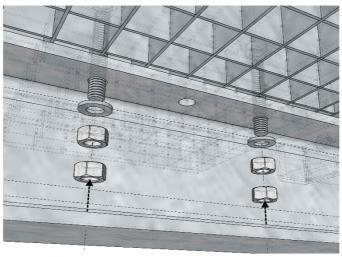

Install 1x back support GR120-16-P53 on each end of the main horizontal beam using M12x40 bolts

Make connection between vertical supports and main horizontal beams using prepared U-bolts

Recommended distance between 3x main beams should be 700/1050mm (see drawing below)