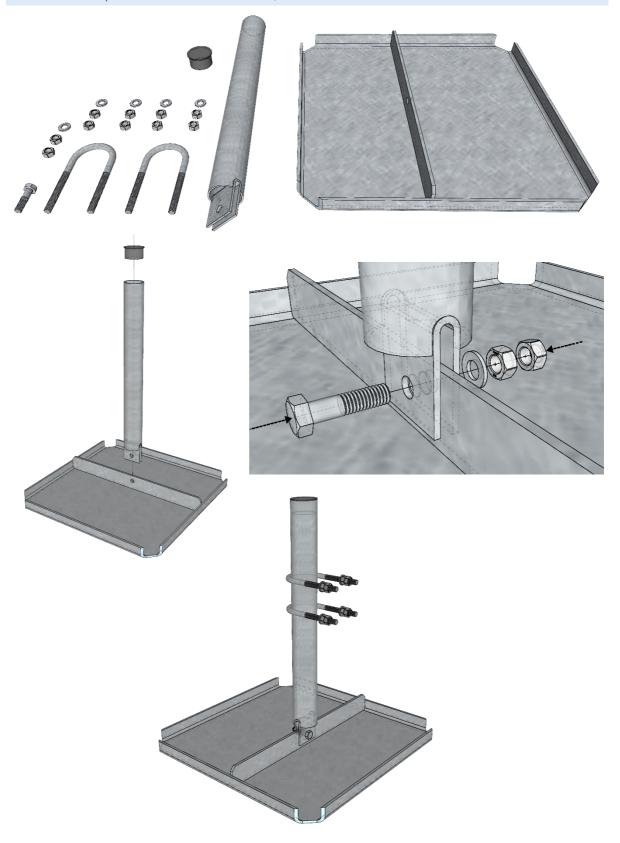

## 2. Lastfordelende plate m. Ø60 rør - L=600mm; GR120-11-P19

Place the central tube to the vertical position on the base frame; Cut excess part of the tube after installation;

#### 3. VERTICAL SUPPORTS

Attach 6x GR120-11-P19 vertical supports to horizontal beams GR120-10-P04 (Exact height of the main horizontal beam will be determined during installation)

Supporting pipes needs to be cut and level with top of the horizontal supporting beam