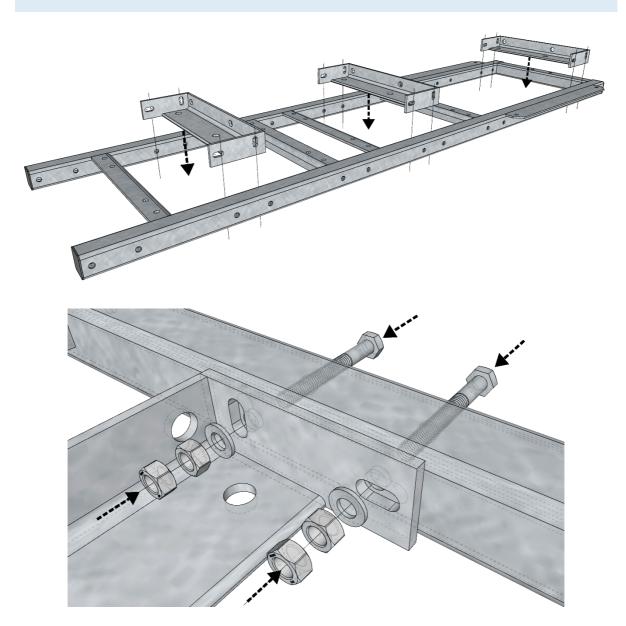

#### 3. VERTICAL SUPPORTS

Attach 6x GR120-11-P19 vertical supports to horizontal beams GR120-10-P04 (Exact height of the main horizontal beam will be determined during installation)

Supporting pipes needs to be cut and level with top of the horizontal supporting beam

Install 1x back support GR120-16-P53 on each end of the main horizontal beam using M12x40 bolts

Make connection between vertical supports and main horizontal beams using prepared U-bolts

Recommended distance between 3x main beams should be 700/1050mm (see drawing below)

#### 4. EQUIPMENT FRAME

Prepare frame **GR120-12-P25** by adding 3x fixing brackets **GR120-10-P09** and support them using 12x M12x100 bolts

(Distance between fixing brackets should follow recommended distance between main horizontal beams – 700/1050mm)