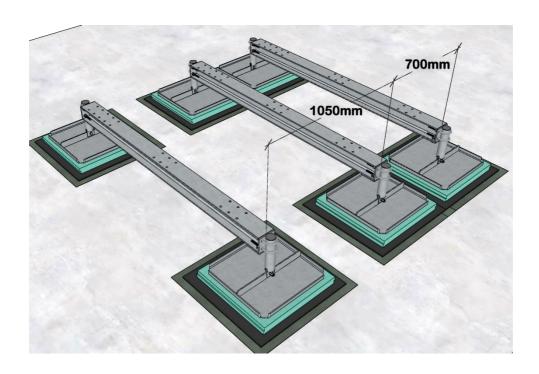

Install 1x back support GR120-16-P53 on each end of the main horizontal beam using M12x40 bolts

Make connection between vertical supports and main horizontal beams using prepared U-bolts

Recommended distance between 3x main beams should be 700/1050mm (see drawing below)

#### 4. EQUIPMENT FRAME

Prepare frame **GR120-12-P25** by adding 3x fixing brackets **GR120-10-P09** and support them using 12x M12x100 bolts

(Distance between fixing brackets should follow recommended distance between main horizontal beams – 700/1050mm)