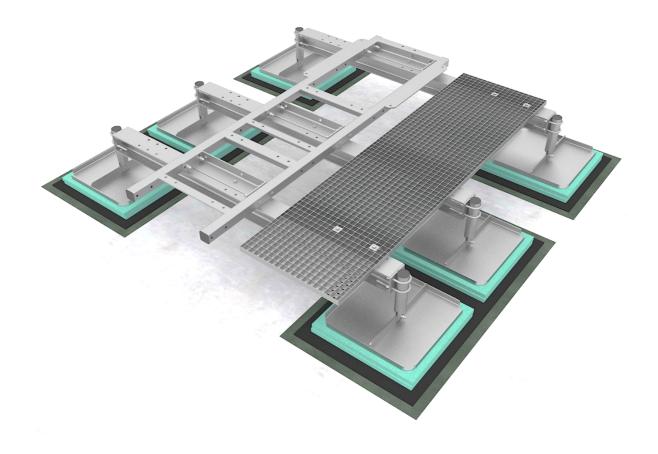

# GR 129-08 RAMME PÅ TAK 3 STK BJELKER A 2M

## **OVERVIEW**





#### 1. PREPARE FLORING

Protect the surface from the damaging using Styrofoam plate, rubber surface and fabric mat below each supporting plate



## 2. Lastfordelende plate m. Ø60 rør - L=600mm; GR120-11-P19

Place the central tube to the vertical position on the base frame; Cut excess part of the tube after installation;





#### 3. VERTICAL SUPPORTS

Attach 6x GR120-11-P19 vertical supports to horizontal beams GR120-10-P04 (Exact height of the main horizontal beam will be determined during installation)

Supporting pipes needs to be cut and level with top of the horizontal supporting beam



Install 1x back support GR120-16-P53 on each end of the main horizontal beam using M12x40 bolts







Make connection between vertical supports and main horizontal beams using prepared U-bolts