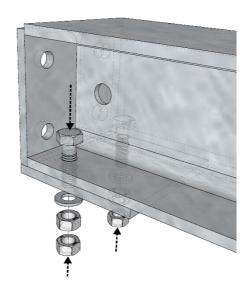

Install 1x back support GR120-16-P53 on each end of the main horizontal beam using M12x40 bolts

Make connection between vertical supports and main horizontal beams using prepared U-bolts

Recommended distance between 3x main beams should be 700/1050mm (see drawing below)