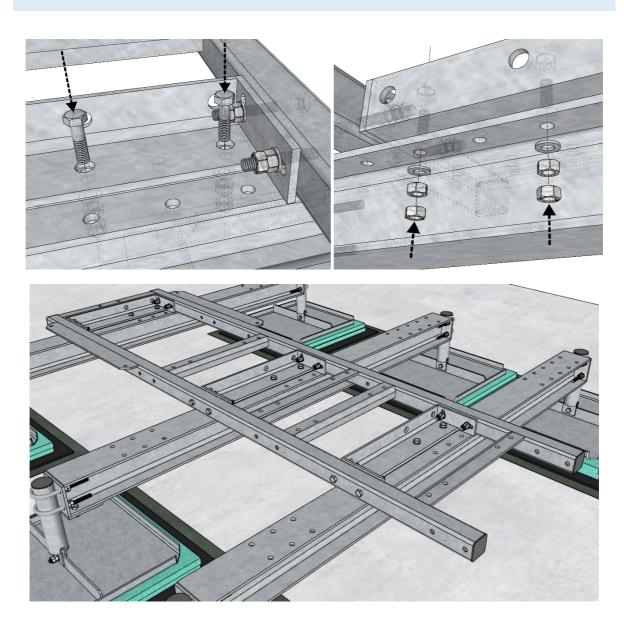

Install 1x back support GR120-16-P53 on each end of the main horizontal beam using M12x40 bolts

Make connection between vertical supports and main horizontal beams using prepared U-bolts

Recommended distance between 3x main beams should be 700/1050mm (see drawing below)

#### 4. EQUIPMENT FRAME

Prepare frame **GR120-12-P25** by adding 3x fixing brackets **GR120-10-P09** and support them using 12x M12x100 bolts

(Distance between fixing brackets should follow recommended distance between main horizontal beams – 700/1050mm)