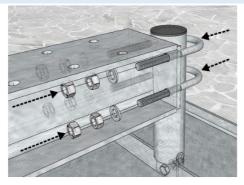

i

i

i

Connect horizontal beam to the vertical support pipe using U-bolts from the GR120-11-P19 set