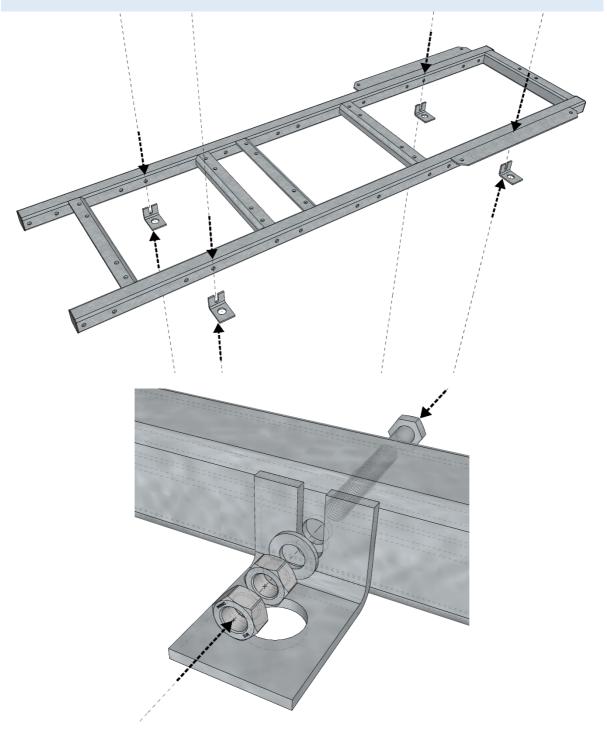

#### 5. EQUIPMENT FRAME

Image: Prepare frame GR120-12-P25 by adding 4x fixing brackets GR120-10-P08 using 4x M12x100 boltsDistance between fixing brackets should follow distance between horizontal beams – 1400mm

i set the frame for equipment over prepared beams using 4x M12x40 bolts