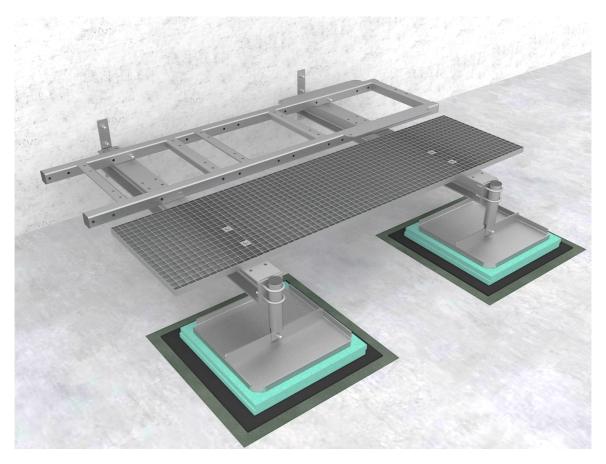

# **GR 129-12** RAMME PÅ VEGG FOR RU/LR UTSTYR - 2 STK BJELKER 1,6M

#### 4. SUPPORTING WALL BRACKETS

i Install 2x wall brackets **GR120-11-P20** on the prepared chemical anchors on the wall; (Recommended: Distance between two wall brackets 1400mm for Platform GR129-12)

Attach 2x GR120-10-P03 horizontal beams to the prepared wall supports GR129-10-P20 on the wall side and attach vertical support pipe GR120-11-P19 on front end of the beam.

Supporting pipes needs to be cut and level with top of the horizontal supporting beam

i

i

i

Connect horizontal beam to the vertical support pipe using U-bolts from the GR120-11-P19 set

#### 5. EQUIPMENT FRAME

Image: Prepare frame GR120-12-P25 by adding 4x fixing brackets GR120-10-P08 using 4x M12x100 boltsDistance between fixing brackets should follow distance between horizontal beams – 1400mm

i set the frame for equipment over prepared beams using 4x M12x40 bolts

# 6. STEEL LATTICE PLATFORM

**i** Set steel lattice platform **GR120-15-P58** over the horizontal beams and attach them directly to the beams using 4x M12x100 bolts and square washers on the top side (use counter bolts) <u>Note: Bolts, Nuts and Washers are not included</u>