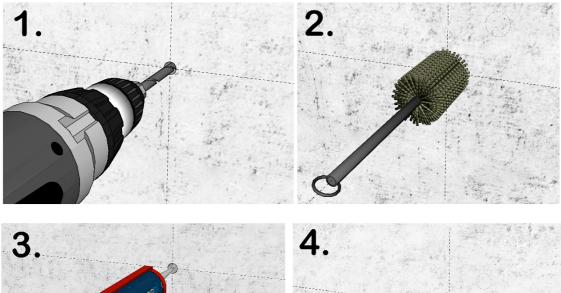

#### **1. PREPARING FOR THE INSTALLATION**

- 1. Drill hole to specified diameter and depth
  - 2. Blow out the dust and clean dust and debris using brushing
  - 3. Inject adequate MULTICOMPOUND/ Order from our web-shop: "<u>Pluggmasse/Pluggmasse MSC</u>"
  - (if the type of the wall requires, use appropriate anchors/ Order from our web-shop: "<u>SIHYLSTER</u>")
  - 4. Insert threaded rod and cut excess part of the stud