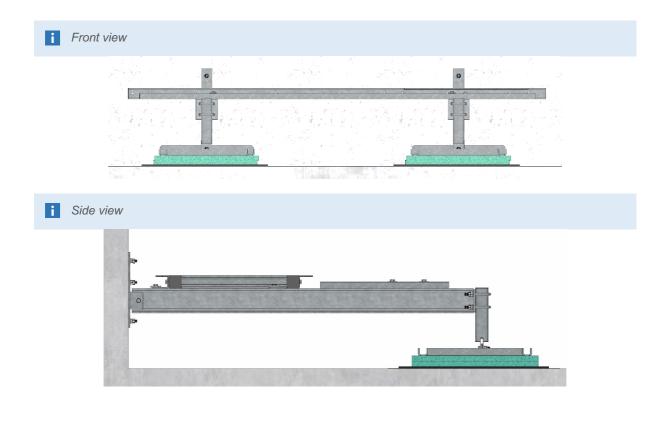

ut and level with top of the horizontal supporting beam



i

i

i



Connect horizontal beam to the vertical support pipe using U-bolts from the GR120-11-P19 set









#### 5. EQUIPMENT FRAME

Image: Prepare frame GR120-12-P25 by adding 4x fixing brackets GR120-10-P08 using 4x M12x100 boltsDistance between fixing brackets should follow distance between horizontal beams – 1400mm





i set the frame for equipment over prepared beams using 4x M12x40 bolts







# 6. STEEL LATTICE PLATFORM

**i** Set steel lattice platform **GR120-15-P58** over the horizontal beams and attach them directly to the beams using 4x M12x100 bolts and square washers on the top side (use counter bolts) <u>Note: Bolts, Nuts and Washers are not included</u>







# 7. LAYOUT DRAWING

Top view

GRIP<u>tel</u>





## 8. RRU SUPPORT - OPTIONAL

i Install RRU-support GR120-13-P35 on the side of the GR129-12 steel platform using 4x M12x100

Note: order separately

GRIPtel