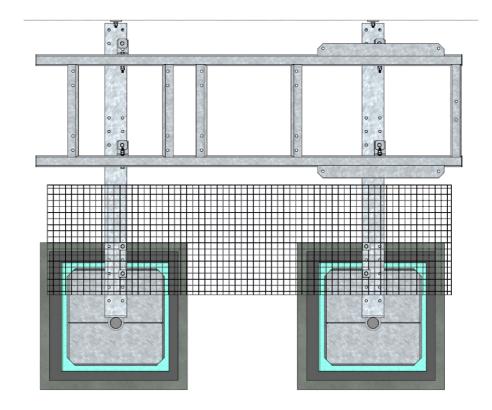

# 3. Lastfordelende plate m. Ø60 rør - L=600mm; GR120-11-P19

*i* Place the central tube to the vertical position on the base frame; Cut excess part of the tube after installation;

GRIP<u>tel</u>

#### 4. SUPPORTING WALL BRACKETS

i Install 2x wall brackets **GR120-11-P20** on the prepared chemical anchors on the wall; (Recommended: Distance between two wall brackets 1400mm for Platform GR129-12)

Attach 2x GR120-10-P03 horizontal beams to the prepared wall supports GR129-10-P20 on the wall side and attach vertical support pipe GR120-11-P19 on front end of the beam.

Supporting pipes needs to be cut and level with top of the horizontal supporting beam

i

i

i

Connect horizontal beam to the vertical support pipe using U-bolts from the GR120-11-P19 set