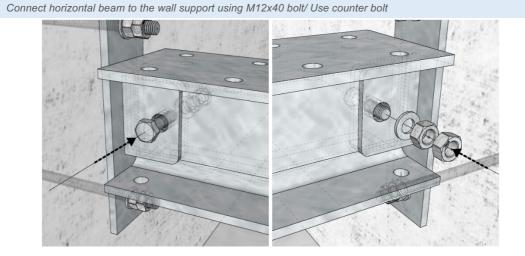

Attach 2x GR120-10-P03 horizontal beams to the prepared wall supports GR129-10-P20 on the wall side and attach vertical support pipe GR120-11-P19 on front end of the beam.

Supporting pipes needs to be cut and level with top of the horizontal supporting beam

i

i

i

Connect horizontal beam to the vertical support pipe using U-bolts from the GR120-11-P19 set