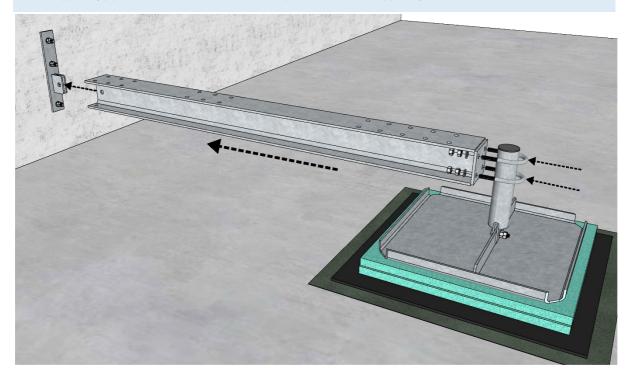

Attach 2x GR120-10-P03 horizontal beams to the prepared wall supports GR129-10-P20 on the wall side and attach vertical support pipe GR120-11-P19 on front end of the beam.

Supporting pipes needs to be cut and level with top of the horizontal supporting beam

i

i

i

Connect horizontal beam to the vertical support pipe using U-bolts from the GR120-11-P19 set