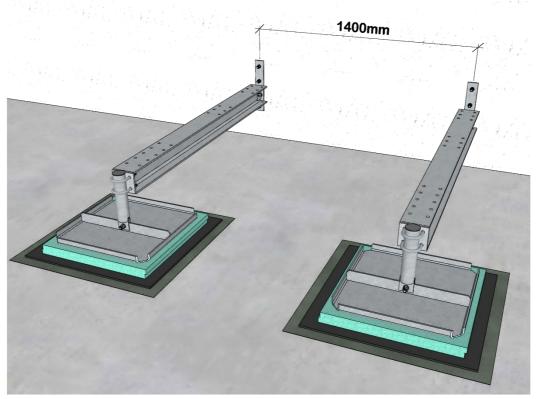

#### 4. SUPPORTING WALL BRACKETS

i Install 2x wall brackets **GR120-11-P20** on the prepared chemical anchors on the wall; (Recommended: Distance between two wall brackets 1400mm for Platform GR129-12)