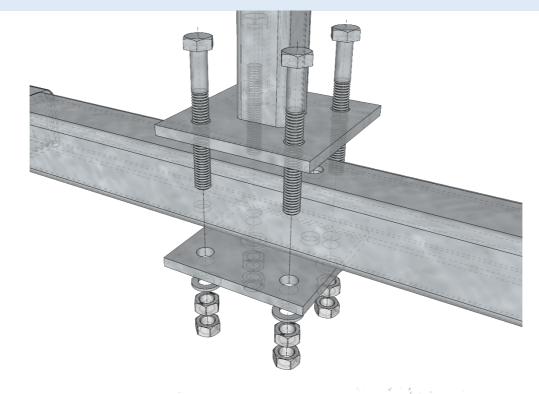

i

i

i

Connect horizontal beam to the vertical support pipe using U-bolts from the GR120-11-P19 set