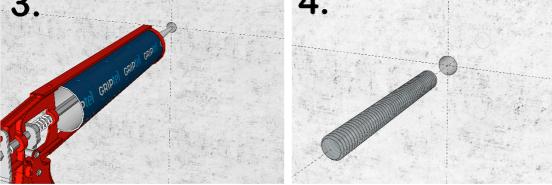

#### **1. PREPARING FOR THE INSTALLATION**

- 1. Drill hole to specified diameter and depth
  - 2. Blow out the dust and clean dust and debris using brushing
  - 3. Inject adequate MULTICOMPOUND/ Order from our web-shop: "<u>Pluggmasse/Pluggmasse MSC</u>"
  - (if the type of the wall requires, use appropriate anchors/ Order from our web-shop: "<u>SIHYLSTER</u>")
  - 4. Insert threaded rod and cut excess part of the stud