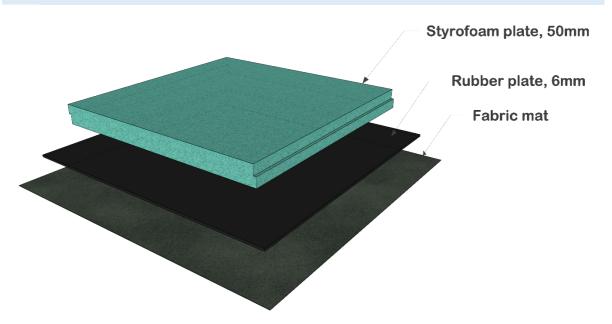

## 2. PREPARE FLORING

*Protect the surface from the damaging using Styrofoam plate, rubber surface and fabric mat below each supporting plate* 