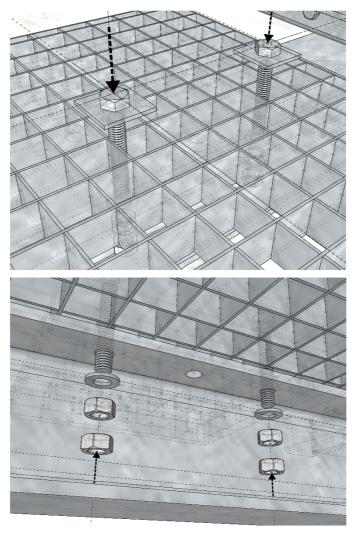

# 6. STEEL LATTICE PLATFORM

**i** Set steel lattice platform **GR120-15-P58** over the horizontal beams and attach them directly to the beams using 4x M12x100 bolts and square washers on the top side (use counter bolts) <u>Note: Bolts, Nuts and Washers are not included</u>