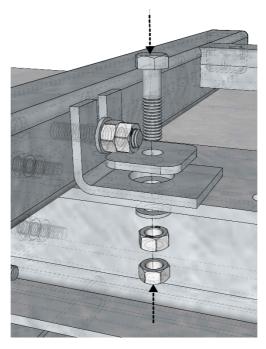

Attach 2x GR120-10-P03 horizontal beams to the prepared wall supports GR129-10-P20 on the wall side and attach vertical support pipe GR120-11-P19 on front end of the beam.

Supporting pipes needs to be cut and level with top of the horizontal supporting beam

i

i

i

Connect horizontal beam to the vertical support pipe using U-bolts from the GR120-11-P19 set