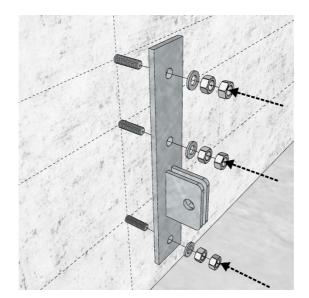

#### 4. SUPPORTING WALL BRACKETS

i Install 2x wall brackets **GR120-11-P20** on the prepared chemical anchors on the wall; (Recommended: Distance between two wall brackets 1400mm for Platform GR129-12)