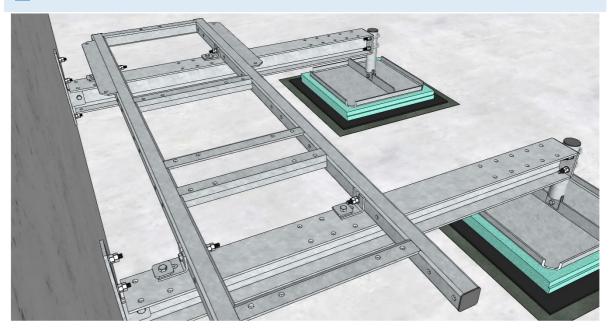

#### 4. SUPPORTING WALL BRACKETS

i Install 2x wall brackets **GR120-11-P20** on the prepared chemical anchors on the wall; (Recommended: Distance between two wall brackets 1400mm for Platform GR129-12)

Attach 2x GR120-10-P03 horizontal beams to the prepared wall supports GR129-10-P20 on the wall side and attach vertical support pipe GR120-11-P19 on front end of the beam.

Supporting pipes needs to be cut and level with top of the horizontal supporting beam

i

i

i

Connect horizontal beam to the vertical support pipe using U-bolts from the GR120-11-P19 set

#### 5. EQUIPMENT FRAME

Image: Prepare frame GR120-12-P25 by adding 4x fixing brackets GR120-10-P08 using 4x M12x100 boltsDistance between fixing brackets should follow distance between horizontal beams – 1400mm

i set the frame for equipment over prepared beams using 4x M12x40 bolts