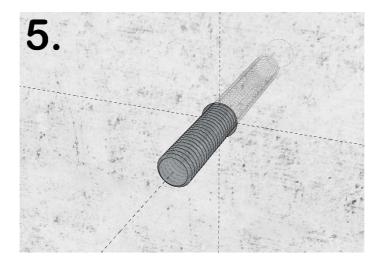

#### **1. PREPARING FOR THE INSTALLATION**

- 1. Drill hole to specified diameter and depth
  - 2. Blow out the dust and clean dust and debris using brushing
  - 3. Inject adequate MULTICOMPOUND/ Order from our web-shop: "<u>Pluggmasse/Pluggmasse MSC</u>"
  - (if the type of the wall requires, use appropriate anchors/ Order from our web-shop: "<u>SIHYLSTER</u>")
  - 4. Insert threaded rod and cut excess part of the stud