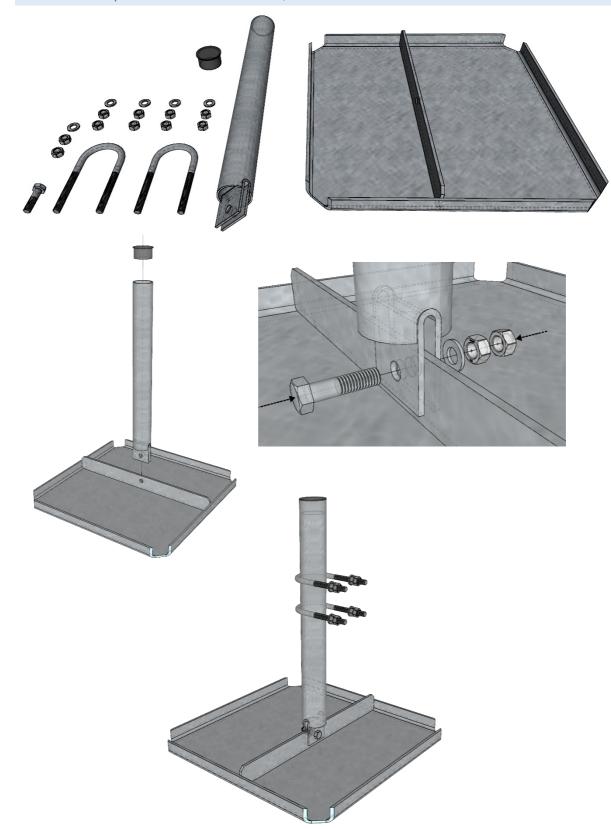

# 3. Lastfordelende plate m. Ø60 rør - L=600mm; GR120-11-P19

*i* Place the central tube to the vertical position on the base frame; Cut excess part of the tube after installation;

GRIP<u>tel</u>

Attach 2x GR120-10-P03 horizontal beams to the prepared wall supports GR129-10-P20 on the wall side and attach vertical support pipe GR120-11-P19 on front end of the beam.

Supporting pipes needs to be cut and level with top of the horizontal supporting beam

i

i

i

Connect horizontal beam to the vertical support pipe using U-bolts from the GR120-11-P19 set