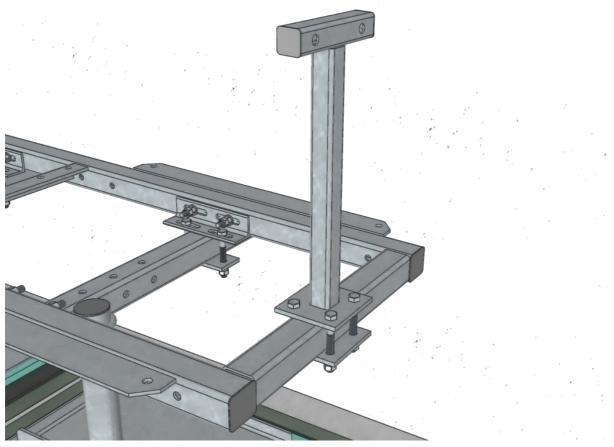

#### 5. EQUIPMENT FRAME

Image: Prepare frame GR120-12-P25 by adding 4x fixing brackets GR120-10-P08 using 4x M12x100 boltsDistance between fixing brackets should follow distance between horizontal beams – 1400mm

i set the frame for equipment over prepared beams using 4x M12x40 bolts