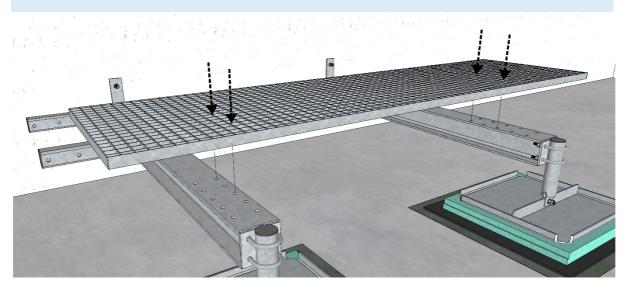

# 6. STEEL LATTICE PLATFORM

**i** Set steel lattice platform **GR120-15-P58** over the horizontal beams and attach them directly to the beams using 4x M12x100 bolts and square washers on the top side (use counter bolts) <u>Note: Bolts, Nuts and Washers are not included</u>