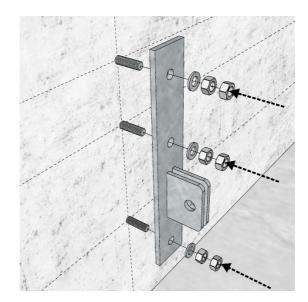

# 4. SUPPORTING WALL BRACKETS

i Install 3x wall brackets GR120-11-P20 on the prepared chemical anchors on the wall; (Recommended: Distance between three wall brackets 950/1050mm for Platform GR129-14)

*Attach 3x GR120-10-P03 horizontal beams to the prepared wall supports GR129-10-P20 on the wall side and attach vertical support pipe GR120-11-P19L on front end of the beam.* 