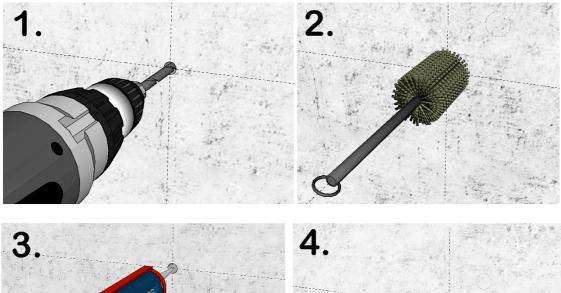

# 1. PREPARING FOR THE INSTALLATION

- 1. Drill hole to specified diameter and depth
  - 2. Blow out the dust and clean dust and debris using brushing
  - 3. Inject adequate MULTICOMPOUND/ Order from our web-shop: "<u>Pluggmasse/Pluggmasse MSC</u>"
  - (if the type of the wall requires, use appropriate anchors/ Order from our web-shop: "<u>SIHYLSTER</u>")
  - 4. Insert threaded rod and cut excess part of the stud