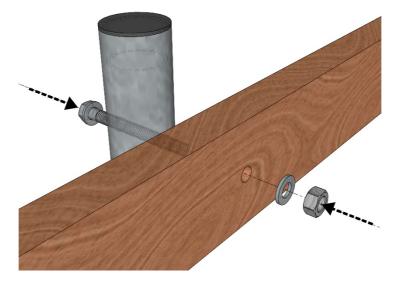

i Joint wooden beam IMP 36x98 to vertical support using M12x100mm bolts Note: Bolts are not included!