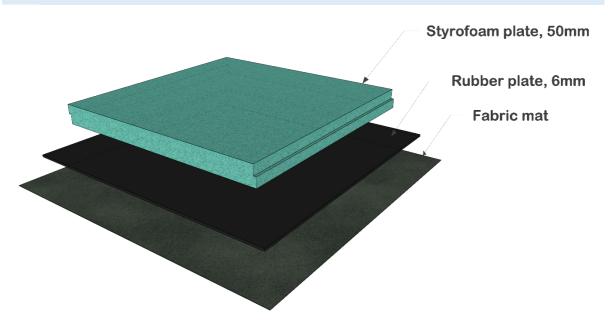

# 2. PREPARE FLORING

*Protect the surface from the damaging using Styrofoam plate, rubber surface and fabric mat below each supporting plate* 