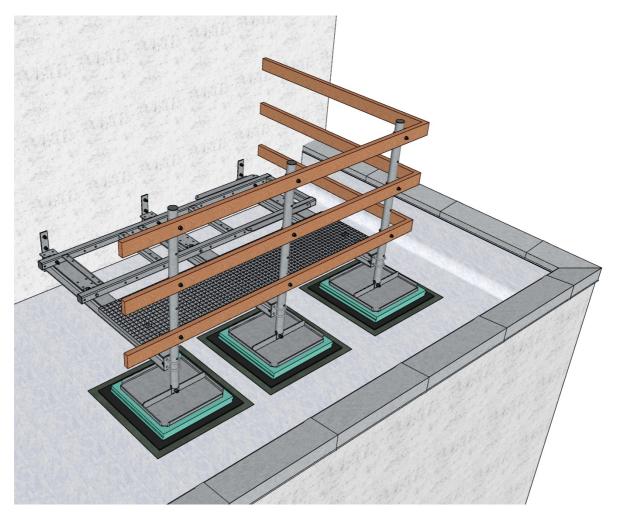

# 2. PREPARE FLORING

*Protect the surface from the damaging using Styrofoam plate, rubber surface and fabric mat below each supporting plate* 

# 3. Lastfordelende plate m. Ø60 rør L=1400mm; GR120-11-P19L

*Place the central tube to the vertical position on the base frame;* 

# 4. SUPPORTING WALL BRACKETS

i Install 3x wall brackets GR120-11-P20 on the prepared chemical anchors on the wall; (Recommended: Distance between three wall brackets 950/1050mm for Platform GR129-14)

*Attach 3x GR120-10-P03 horizontal beams to the prepared wall supports GR129-10-P20 on the wall side and attach vertical support pipe GR120-11-P19L on front end of the beam.* 

#### MOUNTING INSTRUCTION

# 5. EQUIPMENT FRAME

i Prepare frame **GR120-12-P25** by adding 6x fixing brackets **GR120-10-P08** using 6x M12x100 bolts Distance between fixing brackets should follow distance between horizontal beams – 950/1050mm

# 6. STEEL LATTICE PLATFORM

i Set steel lattice platform **GR120-15-P58** over the horizontal beams and attach them directly to the beams using 4x M12x100 bolts and square washers on the top side (use counter bolts) <u>Note: Bolts, Nuts and Washers are not included</u>

## 7. WOODEN BEAM FENCE

Secure RBS platform **GR129-14** by making fence using wooden beams
Recommended: Use wooden beam IMP 36x98mm/ Vertical distance 400mm in 3 rows
Note: Wooden material is not included!

i Joint wooden beam IMP 36x98 to vertical support using M12x100mm bolts Note: Bolts are not included!