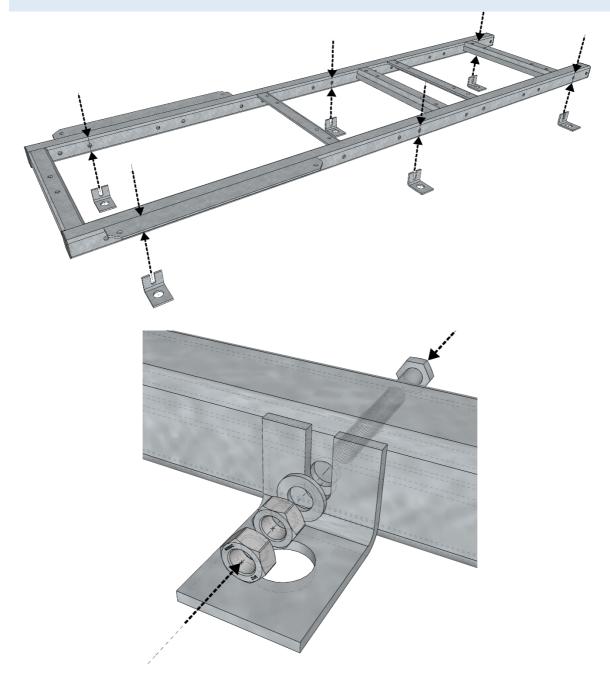

# 5. EQUIPMENT FRAME

i Prepare frame **GR120-12-P25** by adding 6x fixing brackets **GR120-10-P08** using 6x M12x100 bolts Distance between fixing brackets should follow distance between horizontal beams – 950/1050mm