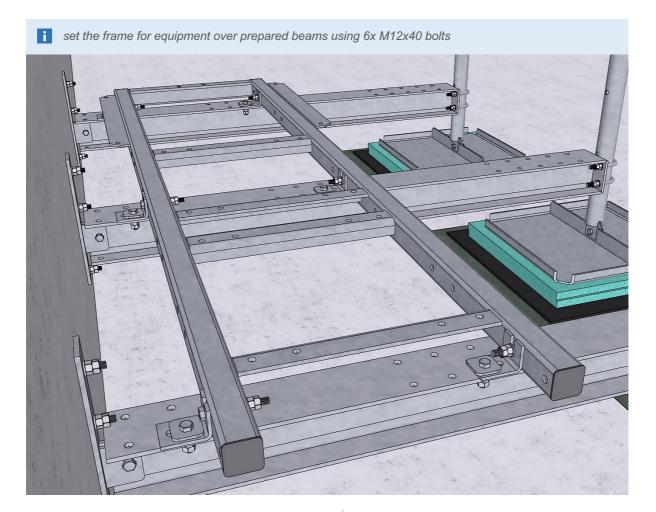

# 5. EQUIPMENT FRAME

i Prepare frame **GR120-12-P25** by adding 6x fixing brackets **GR120-10-P08** using 6x M12x100 bolts Distance between fixing brackets should follow distance between horizontal beams – 950/1050mm