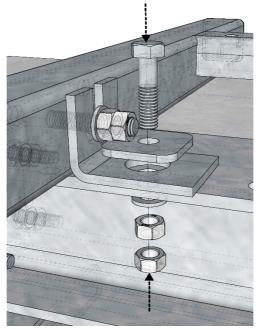

# 6. STEEL LATTICE PLATFORM

i Set steel lattice platform **GR120-15-P58** over the horizontal beams and attach them directly to the beams using 4x M12x100 bolts and square washers on the top side (use counter bolts) <u>Note: Bolts, Nuts and Washers are not included</u>