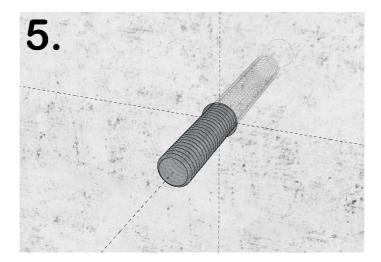

# 1. PREPARING FOR THE INSTALLATION

- 1. Drill hole to specified diameter and depth
  - 2. Blow out the dust and clean dust and debris using brushing
  - 3. Inject adequate MULTICOMPOUND/ Order from our web-shop: "<u>Pluggmasse/Pluggmasse MSC</u>"
  - (if the type of the wall requires, use appropriate anchors/ Order from our web-shop: "<u>SIHYLSTER</u>")
  - 4. Insert threaded rod and cut excess part of the stud