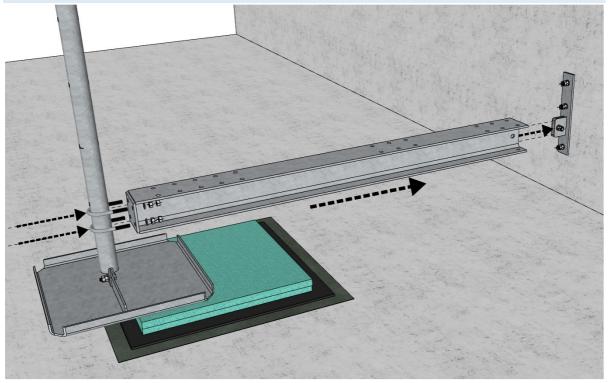

# 4. SUPPORTING WALL BRACKETS

i Install 3x wall brackets GR120-11-P20 on the prepared chemical anchors on the wall; (Recommended: Distance between three wall brackets 950/1050mm for Platform GR129-14)

*Attach 3x GR120-10-P03 horizontal beams to the prepared wall supports GR129-10-P20 on the wall side and attach vertical support pipe GR120-11-P19L on front end of the beam.* 