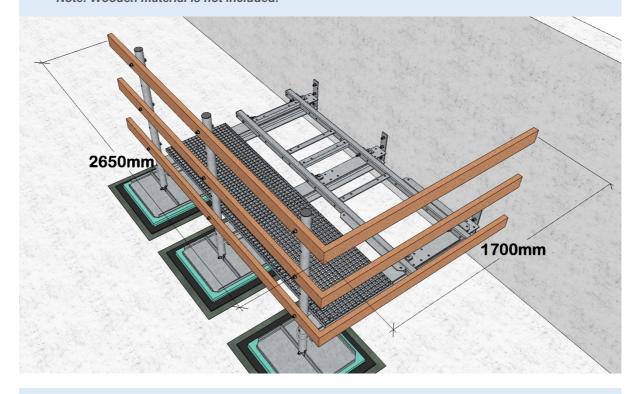

## 7. WOODEN BEAM FENCE

Secure RBS platform **GR129-14** by making fence using wooden beams
Recommended: Use wooden beam IMP 36x98mm/ Vertical distance 400mm in 3 rows
Note: Wooden material is not included!