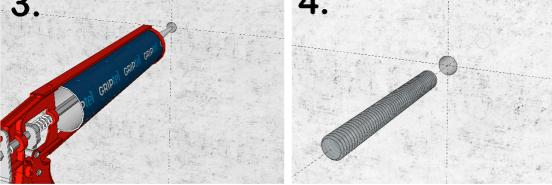

# 1. PREPARING FOR THE INSTALLATION

- 1. Drill hole to specified diameter and depth
  - 2. Blow out the dust and clean dust and debris using brushing
  - 3. Inject adequate MULTICOMPOUND/ Order from our web-shop: "<u>Pluggmasse/Pluggmasse MSC</u>"
  - (if the type of the wall requires, use appropriate anchors/ Order from our web-shop: "<u>SIHYLSTER</u>")
  - 4. Insert threaded rod and cut excess part of the stud