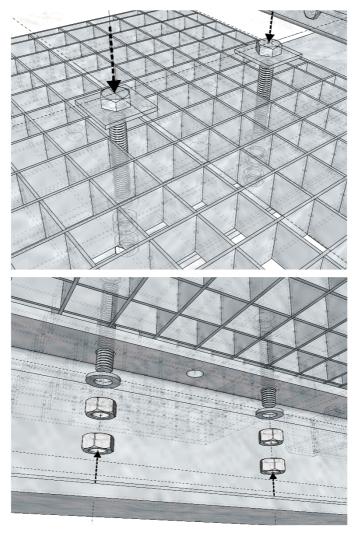

# 6. STEEL LATTICE PLATFORM

i Set steel lattice platform **GR120-15-P58** over the horizontal beams and attach them directly to the beams using 4x M12x100 bolts and square washers on the top side (use counter bolts) <u>Note: Bolts, Nuts and Washers are not included</u>