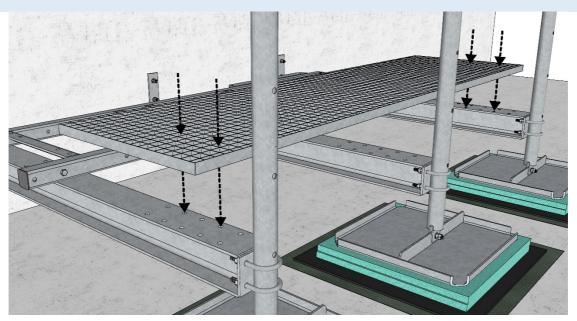

# 5. EQUIPMENT FRAME

i Prepare frame **GR120-12-P25** by adding 6x fixing brackets **GR120-10-P08** using 6x M12x100 bolts Distance between fixing brackets should follow distance between horizontal beams – 950/1050mm

# 6. STEEL LATTICE PLATFORM

i Set steel lattice platform **GR120-15-P58** over the horizontal beams and attach them directly to the beams using 4x M12x100 bolts and square washers on the top side (use counter bolts) <u>Note: Bolts, Nuts and Washers are not included</u>