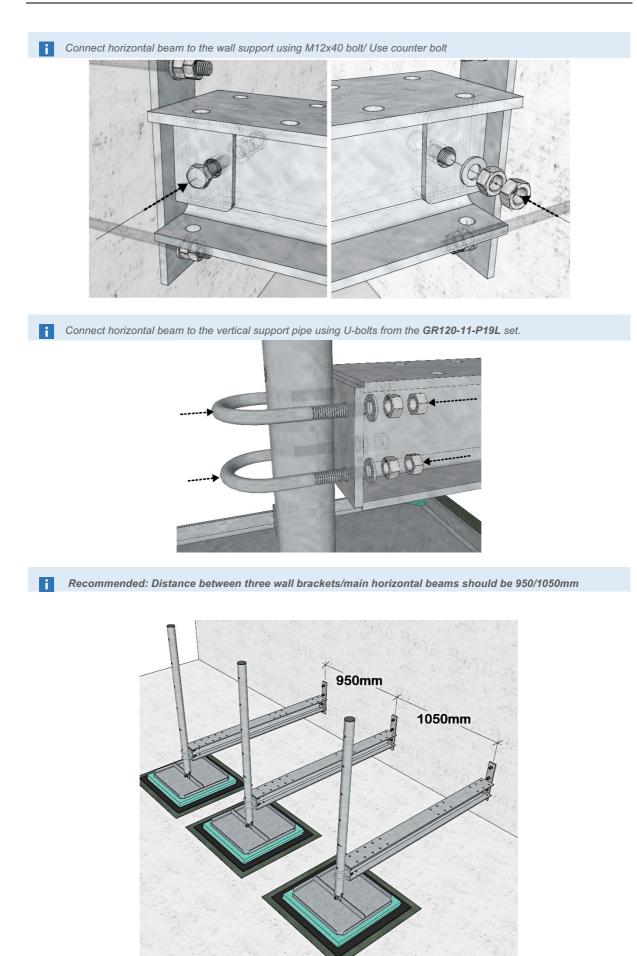

# 4. SUPPORTING WALL BRACKETS

i Install 3x wall brackets GR120-11-P20 on the prepared chemical anchors on the wall; (Recommended: Distance between three wall brackets 950/1050mm for Platform GR129-14)

*Attach 3x GR120-10-P03 horizontal beams to the prepared wall supports GR129-10-P20 on the wall side and attach vertical support pipe GR120-11-P19L on front end of the beam.* 