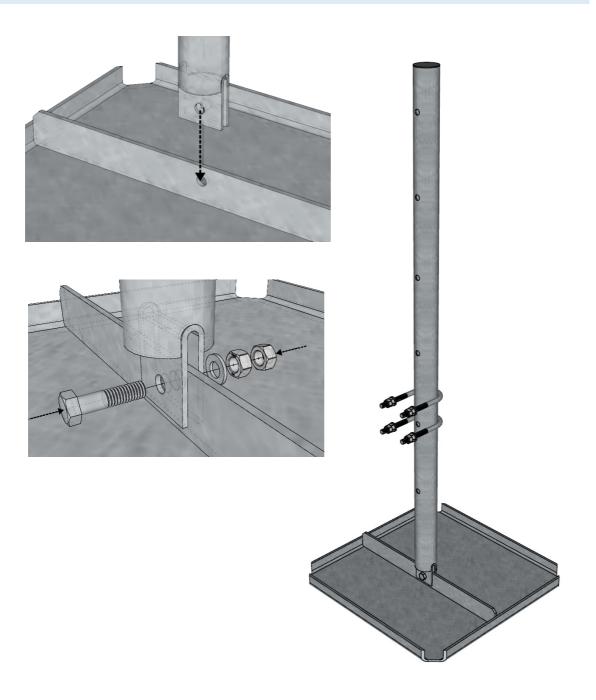

# 3. Lastfordelende plate m. Ø60 rør L=1400mm; GR120-11-P19L

*Place the central tube to the vertical position on the base frame;* 