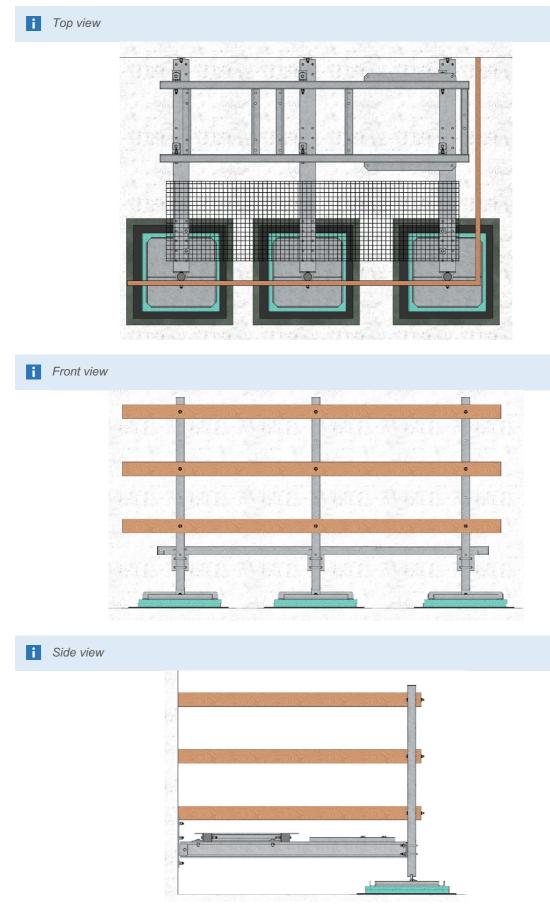

# 4. SUPPORTING WALL BRACKETS

i Install 3x wall brackets GR120-11-P20 on the prepared chemical anchors on the wall; (Recommended: Distance between three wall brackets 950/1050mm for Platform GR129-14)

*Attach 3x GR120-10-P03 horizontal beams to the prepared wall supports GR129-10-P20 on the wall side and attach vertical support pipe GR120-11-P19L on front end of the beam.* 

#### MOUNTING INSTRUCTION

# 5. EQUIPMENT FRAME

i Prepare frame **GR120-12-P25** by adding 6x fixing brackets **GR120-10-P08** using 6x M12x100 bolts Distance between fixing brackets should follow distance between horizontal beams – 950/1050mm